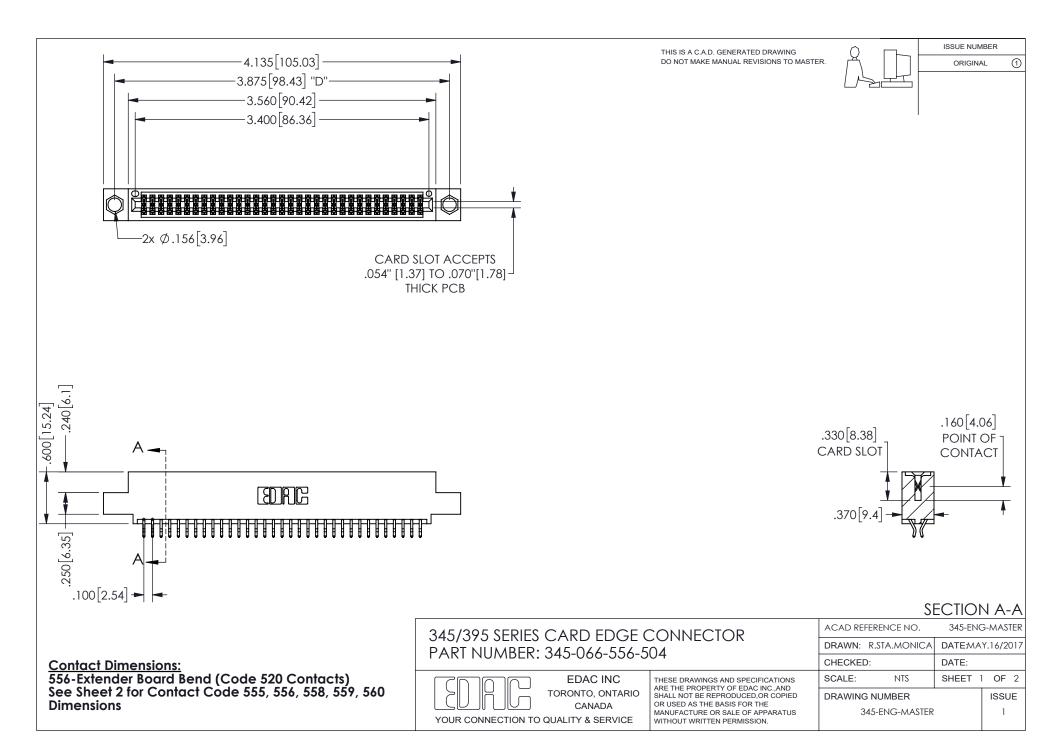

ISSUE NUMBER ORIGINAL

1









**Contact Code 558** 

Contact Code 559

Contact Code 560

INSULATOR MATERIAL: THERMOPLASTIC POLYESTER, UL 94V-0 DAP MATERIAL AVAILABLE UPON REQUEST

CONTACT MATERIAL; COPPER ALLOY

CONTACT PLATING: GOLD ON THE MATING AREA, TIN PLATING ON THE CONTACT TAILS, NICKEL UNDERPLATE

## 345/395 SERIES CARD EDGE CONNECTOR CONTACT CODE 555,556,558,559,560 DIMENSIONS

YOUR CONNECTION TO QUALITY & SERVICE

**EDAC INC** TORONTO, ONTARIO CANADA

THESE DRAWINGS AND SPECIFICATIONS ARE THE PROPERTY OF EDAC INC.,AND SHALL NOT BE REPRODUCED, OR COPIED OR USED AS THE BASIS FOR THE MANUFACTURE OR SALE OF APPARATUS WITHOUT WRITTEN PERMISSION.

| ACAD REFERENCE NO.  | 345-ENG-MASTER   |
|---------------------|------------------|
| DRAWN: R.STA.MONICA | DATE:MAY.16/2017 |
| C