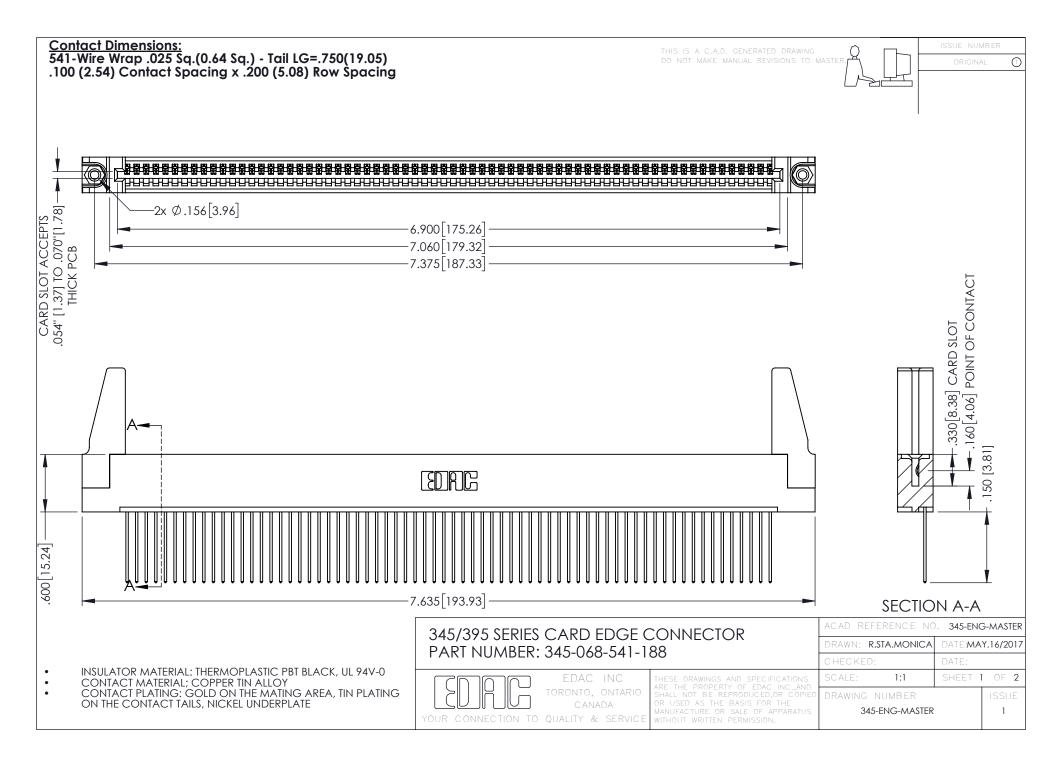

345/395 SERIES CARD EDGE CONNECTOR CONTACT CODE 555,556,558,559,560 DIMENSIONS

YOUR CONNECTION TO QUALITY & SERVICE

|      | ACAD REFERENCE NO. 345-ENG-MASTER |                  |
|------|-----------------------------------|------------------|
| S    | DRAWN: R.STA.MONICA               | DATE:MAY.16/2017 |
|      | CHECKED:                          | DATE:            |
| J ** | SCALE: 1:1                        | SHEET 2 OF 2     |
| ED   | DRAWING NUMBER                    | ISSUE            |