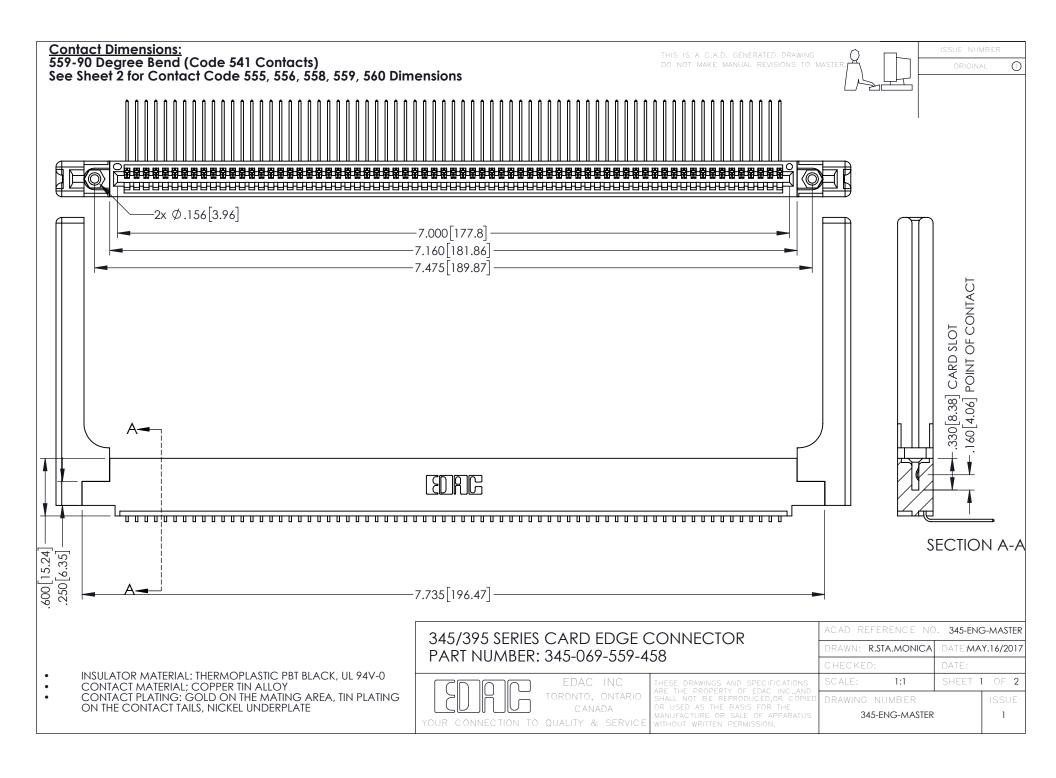

**Contact Code 558** 

Contact Code 559

**Contact Code 560** 

INSULATOR MATERIAL: THERMOPLASTIC POLYESTER, UL 94V-0

DAP MATERIAL AVAILABLE UPON REQUEST

CONTACT MATERIAL; COPPER ALLOY CONTACT PLATING: GOLD ON THE MATING AREA, TIN PLATING ON THE CONTACT TAILS, NICKEL UNDERPLATE

345/395 SERIES CARD EDGE CONNECTOR CONTACT CODE 555,556,558,559,560 DIMENSIONS

YOUR CONNECTION TO QUALITY & SERVICE

|      | ACAD REFERENCE NO. 345-ENG-MASTER |                  |
|------|-----------------------------------|------------------|
| S    | DRAWN: R.STA.MONICA               | DATE:MAY.16/2017 |
|      | CHECKED:                          | DATE:            |
| J ** | SCALE: 1:1                        | SHEET 2 OF 2     |
| ED   | DRAWING NUMBER                    | ISSUE            |

345-E