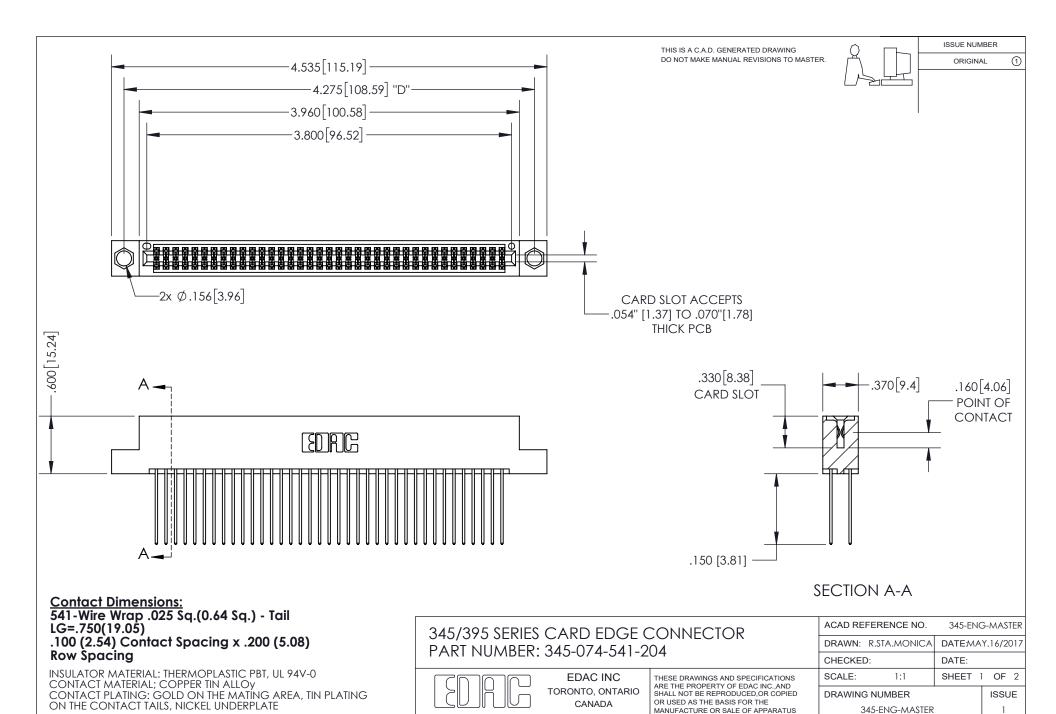

## 345/395 SERIES CARD EDGE CONNECTOR CONTACT CODE 555,556,558,559,560 DIMENSIONS

YOUR CONNECTION TO QUALITY & SERVICE

**EDAC INC** TORONTO, ONTARIO CANADA

THESE DRAWINGS AND SPECIFICATIONS ARE THE PROPERTY OF EDAC INC.,AND SHALL NOT BE REPRODUCED, OR COPIED OR USED AS THE BASIS FOR THE MANUFACTURE OR SALE OF APPARATUS WITHOUT WRITTEN PERMISSION.

YOUR CONNECTION TO QUALITY & SERVICE

WITHOUT WRITTEN PERMISSION.

ISSUE NUMBER ORIGINAL

1

**Contact Code 558** 

Contact Code 559

**Contact Code 560** 

- INSULATOR MATERIAL: THERMOPLASTIC POLYESTER, UL 94V-0
- DAP MATERIAL AVAILABLE UPON REQUEST
- CONTACT MATERIAL; COPPER ALLOY

CONTACT PLATING: GOLD ON THE MATING AREA, TIN PLATING ON THE CONTACT TAILS, NICKEL UNDERPLATE

\*FOR ALL OTHER SPECIFICATIONS REFER TO SHEET 3\*