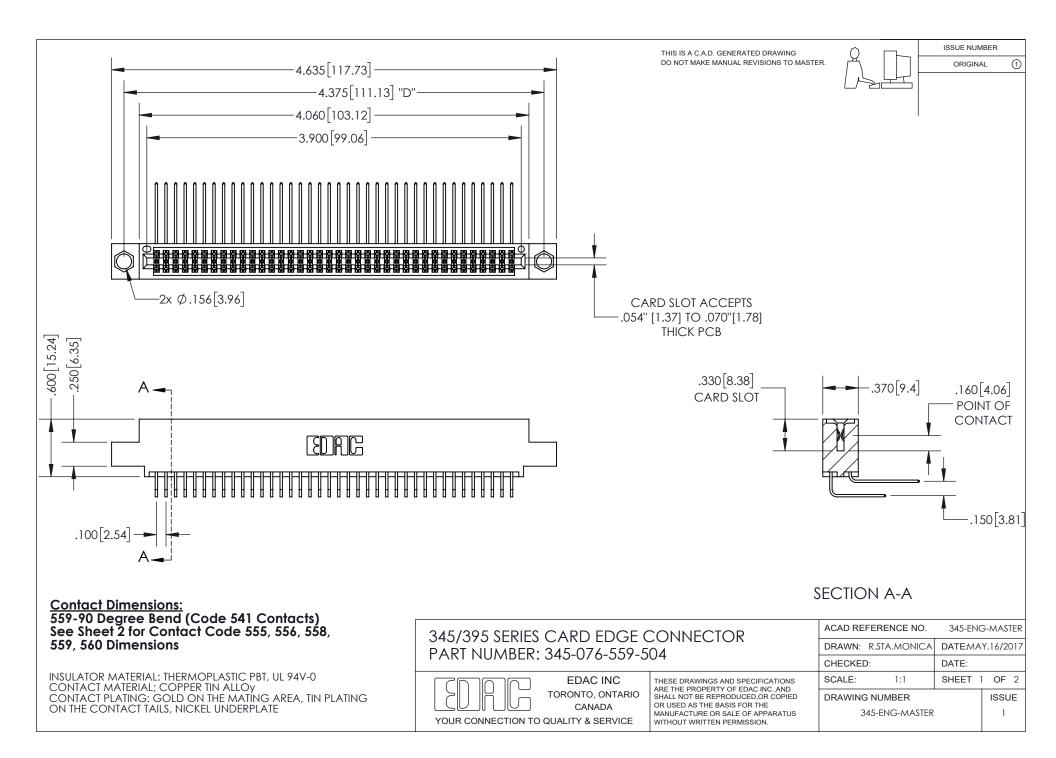

ISSUE NUMBER ORIGINAL

1

**Contact Code 558** 

**Contact Code 559** 

Contact Code 560

- INSULATOR MATERIAL: THERMOPLASTIC POLYESTER, UL 94V-0
- DAP MATERIAL AVAILABLE UPON REQUEST
- CONTACT MATERIAL; COPPER ALLOY