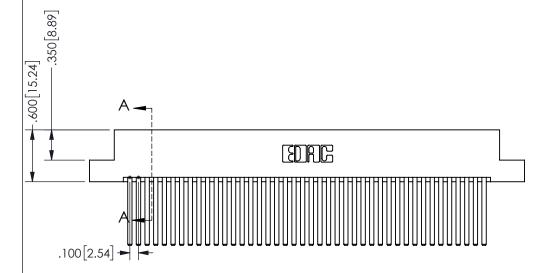

THIS IS A C.A.D. GENERATED DRAWING DO NOT MAKE MANUAL REVISIONS TO MASTER.

ISSUE NUMBER ORIGINAL

<u>Contact Dimensions:</u> 544-Wire Wrap .050x.025(1.27x0.64) - Tail LG=.750(19.05)

.100 (2.54) Contact Spacing x .200 (5.08) Row Spacing

345/395 SERIES CARD EDGE CONNECTOR PART NUMBER: 345-084-544-204

**EDAC INC** TORONTO, ONTARIO CANADA

THESE DRAWINGS AND SPECIFICATIONS ARE THE PROPERTY OF EDAC INC.,AND SHALL NOT BE REPRODUCED,OR COPIED OR USED AS THE BASIS FOR THE MANUFACTURE OR SALE OF APPARATUS WITHOUT WRITTEN PERMISSION.