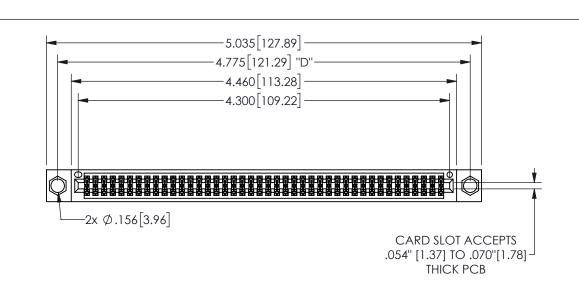

THIS IS A C.A.D. GENERATED DRAWING DO NOT MAKE MANUAL REVISIONS TO MASTER.

ISSUE NUMBER ORIGINAL

<u>Contact Dimensions:</u> 544-Wire Wrap .050x.025(1.27x0.64) - Tail LG=.750(19.05)

.100 (2.54) Contact Spacing x .200 (5.08) Row Spacing

345/395 SERIES CARD EDGE CONNECTOR PART NUMBER: 345-084-544-204

**EDAC INC** TORONTO, ONTARIO CANADA

THESE DRAWINGS AND SPECIFICATIONS ARE THE PROPERTY OF EDAC INC.,AND SHALL NOT BE REPRODUCED,OR COPIED OR USED AS THE BASIS FOR THE MANUFACTURE OR SALE OF APPARATUS WITHOUT WRITTEN PERMISSION.