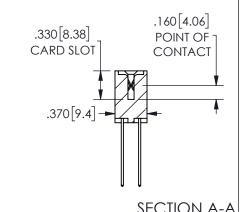

ISSUE NUMBER ORIGINAL

1

**Contact Code 558** 

Contact Code 559

Contact Code 560

INSULATOR MATERIAL: THERMOPLASTIC POLYESTER, UL 94V-0 DAP MATERIAL AVAILABLE UPON REQUEST

CONTACT MATERIAL; COPPER ALLOY

CONTACT PLATING: GOLD ON THE MATING AREA, TIN PLATING ON THE CONTACT TAILS, NICKEL UNDERPLATE

## 345/395 SERIES CARD EDGE CONNECTOR CONTACT CODE 555,556,558,559,560 DIMENSIONS

YOUR CONNECTION TO QUALITY & SERVICE

**EDAC INC** TORONTO, ONTARIO CANADA

THESE DRAWINGS AND SPECIFICATIONS ARE THE PROPERTY OF EDAC INC.,AND SHALL NOT BE REPRODUCED, OR COPIED OR USED AS THE BASIS FOR THE MANUFACTURE OR SALE OF APPARATUS WITHOUT WRITTEN PERMISSION.