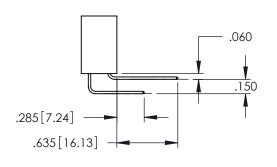

<u>Contact Dimensions:</u>
525-P.C. Tail .018 Sq.(0.46 Sq.) - Tail LG=.150(3.81)
.100 (2.54) Contact Spacing x .200 (5.08) Row Spacing

THIS IS A C.A.D. GENERATED DRAWING DO NOT MAKE MANUAL REVISIONS TO MAS ISSUE NUM

1

INSULATOR MATERIAL: THERMOPLASTIC PBT BLACK, UL 94V-0

CONTACT MATERIAL; COPPER TIN ALLOY

CONTACT PLATING: GOLD ON THE MATING AREA, TIN PLATING ON THE CONTACT TAILS, NICKEL UNDERPLATE

345/395 SERIES CARD EDGE CONNECTOR PART NUMBER: 345-110-525-858