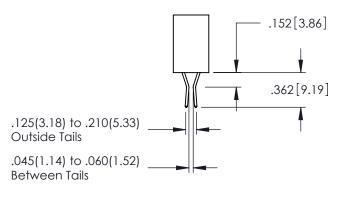

.107 [2.72] .082 [2.08] .157 [4] .232 [5.89] .125(3.18) to .210(5.33) .125(3.18) to .210(5.33) Outside Tails Outside Tails .045(1.14) to .060(1.52) .045(1.14) to .060(1.52) Between Tails Between Tails **Contact Code 555 Contact Code 556** 

**Contact Code 558** 

**Contact Code 559** 

Contact Code 560

INSULATOR MATERIAL: THERMOPLASTIC POLYESTER, UL 94V-0 DAP MATERIAL AVAILABLE UPON REQUEST

CONTACT MATERIAL; COPPER ALLOY CONTACT PLATING: GOLD ON THE MATING AREA, TIN PLATING ON THE CONTACT TAILS, NICKEL UNDERPLATE

## 345/395 SERIES CARD EDGE CONNECTOR CONTACT CODE 555,556,558,559,560 DIMENSIONS

YOUR CONNECTION TO QUALITY & SERVICE

|   | ACAD REFERENCE NO. 345-ENG-MASTER |                  |  |
|---|-----------------------------------|------------------|--|
|   | DRAWN: R.STA.MONICA               | DATE:MAY.16/2017 |  |
|   | CHECKED:                          | DATE:            |  |
|   | SCALE: 1:1                        | SHEET 2 OF 2     |  |
| D | DRAWING NUMBER                    | ISSUE            |  |