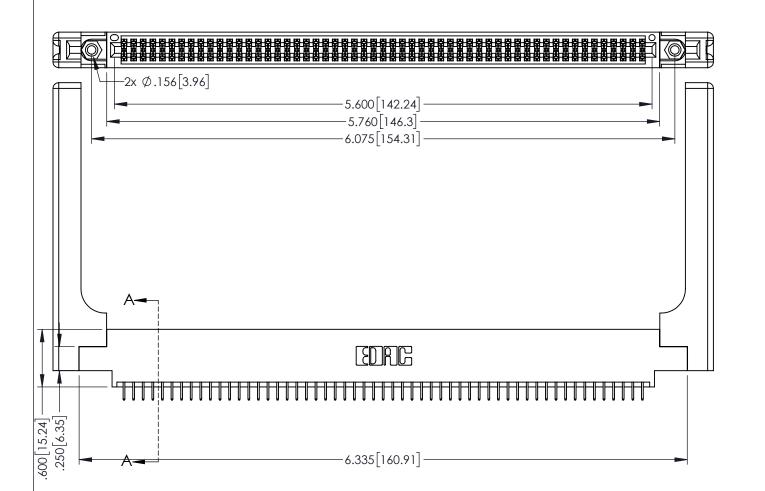

<u>Contact Dimensions:</u>
525-P.C. Tail .018 Sq.(0.46 Sq.) - Tail LG=.150(3.81)
.100 (2.54) Contact Spacing x .200 (5.08) Row Spacing

THIS IS A C.A.D. GENERATED DRAWING DO NOT MAKE MANUAL REVISIONS TO MAS ISSUE NUM

1

INSULATOR MATERIAL: THERMOPLASTIC PBT BLACK, UL 94V-0

CONTACT MATERIAL; COPPER TIN ALLOY

CONTACT PLATING: GOLD ON THE MATING AREA, TIN PLATING ON THE CONTACT TAILS, NICKEL UNDERPLATE

345/395 SERIES CARD EDGE CONNECTOR PART NUMBER: 345-110-525-858

EDNG

EDAC INC TORONTO, ONTARIO CANADA

YOUR CONNECTION TO QUALITY & SERVICE WITHOUT WRI

THESE DRAWINGS AND SPECIFICATIONS
ARE THE PROPERTY OF EDAC INC., AND
SHALL NOT BE REPRODUCED, OR COPIED
OR USED AS THE BASIS FOR THE
MANUFACTURE OR SALE OF APPARATUS
WITHOUT WRITTEN PERMISSION.

| ACAD REFERENCE NO   | . 345-ENG       | G-MASTER  |
|---------------------|-----------------|-----------|
| DRAWN: R.STA.MONICA | DATE: <b>MA</b> | Y.16/2017 |
| CHECKED:            | DATE:           |           |
| SCALE: 1:1          | SHEET '         | OF 2      |
| DRAWING NUMBER      |                 | ISSUE     |
| 345-ENG-MASTER      | 1               |           |