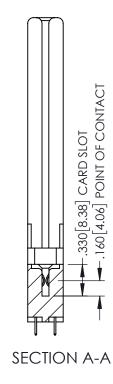

.107 [2.72] .082 [2.08] .157 [4] .232 [5.89] .125(3.18) to .210(5.33) .125(3.18) to .210(5.33) Outside Tails Outside Tails .045(1.14) to .060(1.52) .045(1.14) to .060(1.52) Between Tails Between Tails **Contact Code 555 Contact Code 556** 

**Contact Code 558** 

**Contact Code 559** 

Contact Code 560

INSULATOR MATERIAL: THERMOPLASTIC POLYESTER, UL 94V-0 DAP MATERIAL AVAILABLE UPON REQUEST

CONTACT MATERIAL; COPPER ALLOY CONTACT PLATING: GOLD ON THE MATING AREA, TIN PLATING ON THE CONTACT TAILS, NICKEL UNDERPLATE

## 345/395 SERIES CARD EDGE CONNECTOR CONTACT CODE 555,556,558,559,560 DIMENSIONS

YOUR CONNECTION TO QUALITY & SERVICE

|   | ACAD REFERENCE NO. 345-ENG-MASTER |                  |  |
|---|-----------------------------------|------------------|--|
|   | DRAWN: R.STA.MONICA               | DATE:MAY.16/2017 |  |
|   | CHECKED:                          | DATE:            |  |
|   | SCALE: 1:1                        | SHEET 2 OF 2     |  |
| D | DRAWING NUMBER                    | ISSUE            |  |

345-ENG-MASTER