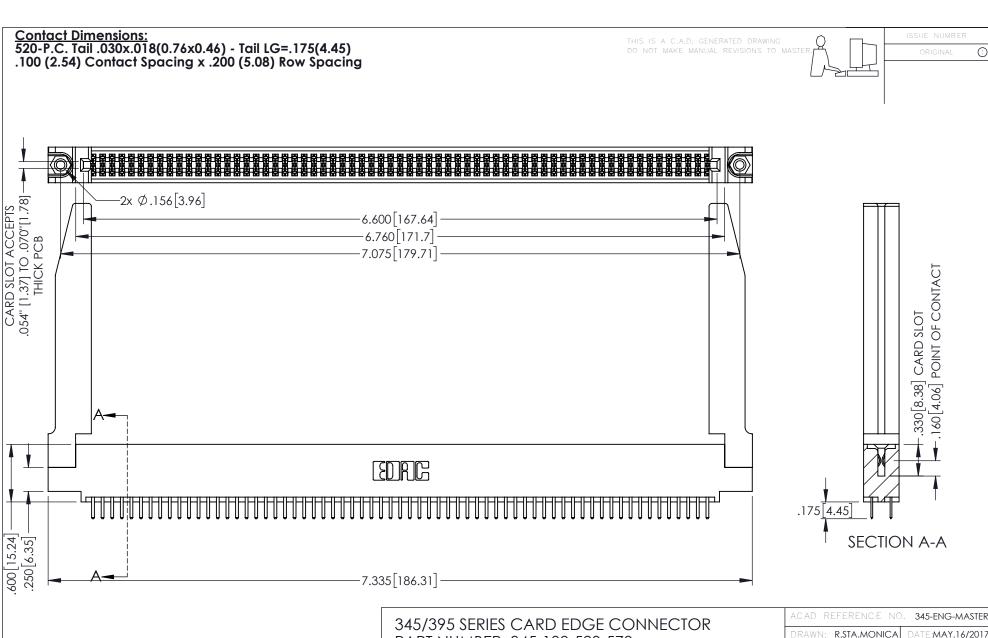

- INSULATOR MATERIAL: THERMOPLASTIC PBT BLACK, UL 94V-0
- CONTACT MATERIAL; COPPER TIN ALLOY CONTACT PLATING: GOLD ON THE MATING AREA, TIN PLATING ON THE CONTACT TAILS, NICKEL UNDERPLATE

| 345/395 SERIES CARD EDGE CONNECTO | R |
|-----------------------------------|---|
| PART NUMBER: 345-130-520-578      |   |

YOUR CONNECTION TO QUALITY & SERVICE

| ACAD REFERENCE NO. 345-ENG-MASTER |                           |       |  |
|-----------------------------------|---------------------------|-------|--|
| DRAWN: R.STA.MONICA               | A.MONICA DATE:MAY.16/2017 |       |  |
| CHECKED:                          | DATE:                     |       |  |
| SCALE: 1:1                        | SHEET 1                   | OF 2  |  |
| DRAWING NUMBER                    |                           | ISSUE |  |
| 345-ENG-MASTER                    |                           | 1     |  |