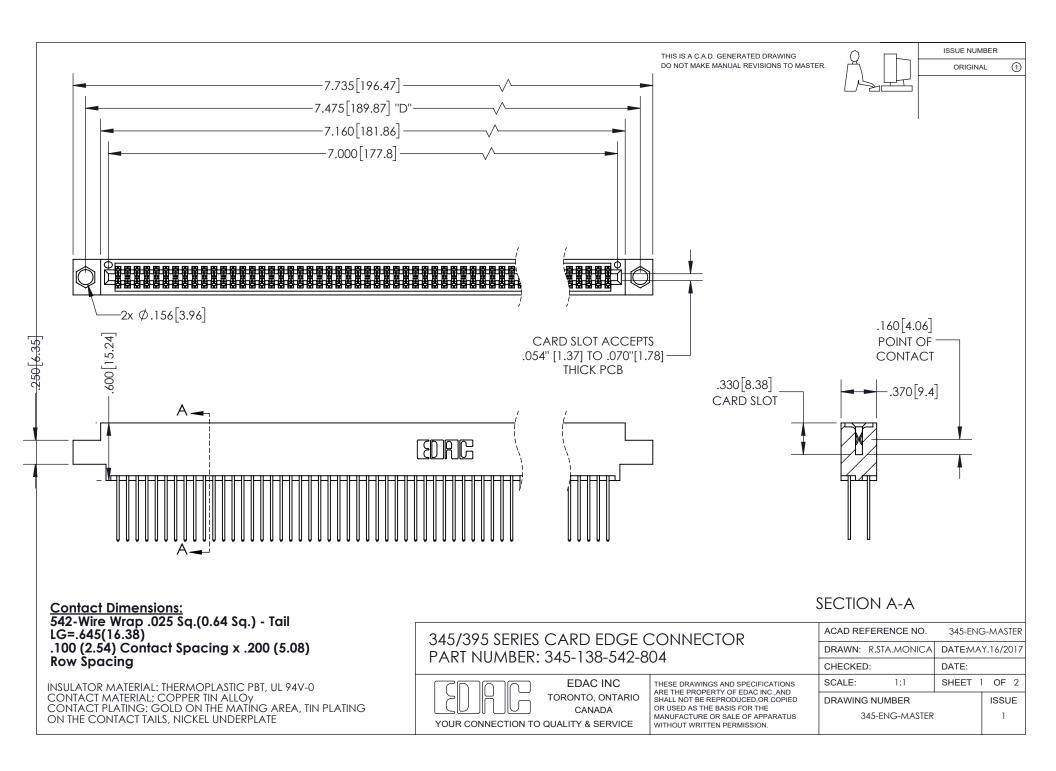

ISSUE NUMBER ORIGINAL

1

**Contact Code 558** 

**Contact Code 559** 

Contact Code 560

- INSULATOR MATERIAL: THERMOPLASTIC POLYESTER, UL 94V-0
- DAP MATERIAL AVAILABLE UPON REQUEST
- CONTACT MATERIAL; COPPER ALLOY
  - CONTACT PLATING: GOLD ON THE MATING AREA, TIN PLATING ON THE CONTACT TAILS, NICKEL UNDERPLATE