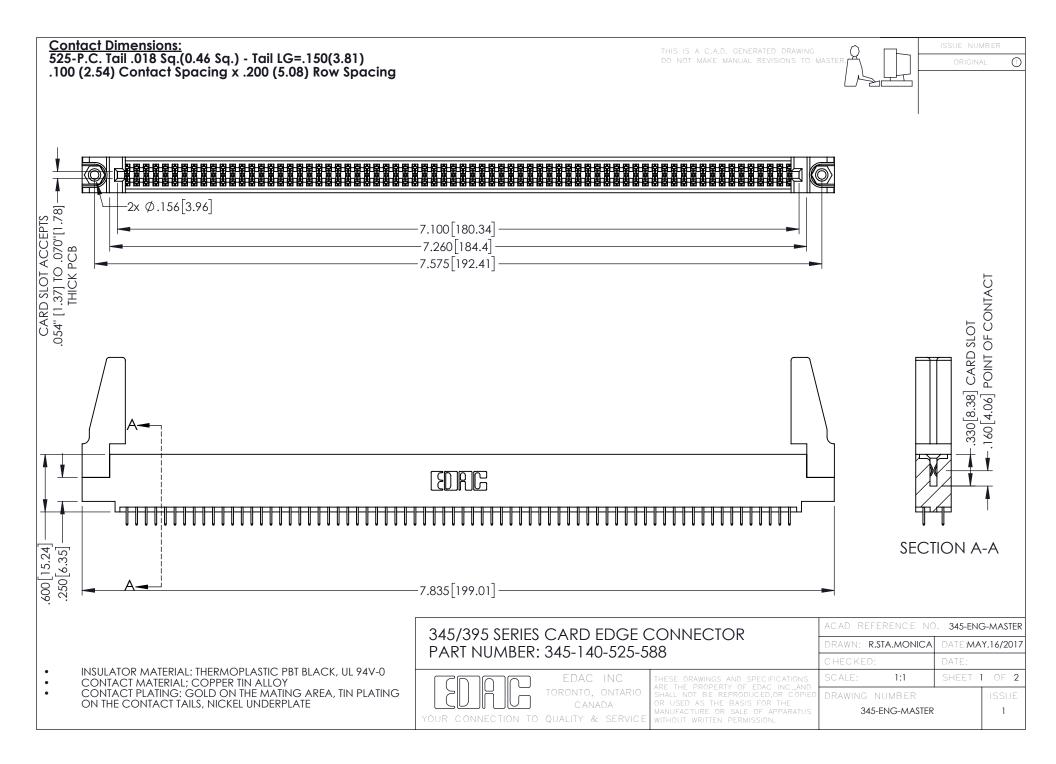

## 345/395 SERIES CARD EDGE CONNECTOR CONTACT CODE 555,556,558,559,560 DIMENSIONS

YOUR CONNECTION TO QUALITY & SERVICE

|    | ACAD REFERENCE NO. 345-ENG-MASTER |                  |
|----|-----------------------------------|------------------|
| 3  | DRAWN: R.STA.MONICA               | DATE:MAY.16/2017 |
|    | CHECKED:                          | DATE:            |
| ,  | SCALE: 1:1                        | SHEET 2 OF 2     |
| ΞD | DRAWING NUMBER                    | ISSUE            |