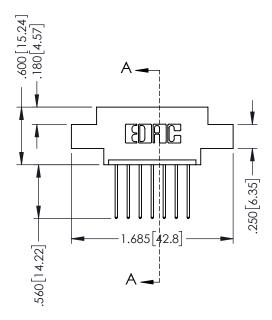

## 346/396 SERIES CARD EDGE CONNECTOR CONTACT CODE 555,556,558,559,560 DIMENSIONS

YOUR CONNECTION TO QUALITY & SERVICE

**EDAC INC** TORONTO, ONTARIO CANADA

THESE DRAWINGS AND SPECIFICATIONS ARE THE PROPERTY OF EDAC INC.,AND SHALL NOT BE REPRODUCED, OR COPIED OR USED AS THE BASIS FOR THE MANUFACTURE OR SALE OF APPARATUS WITHOUT WRITTEN PERMISSION.

THIS IS A C.A.D. GENERATED DRAWING DO NOT MAKE MANUAL REVISIONS TO MASTER.

ISSUE NUMBER

ORIGINAL

1

INSULATOR MATERIAL: THERMOPLASTIC POLYESTER, UL 94V-0 CONTACT MATERIAL; COPPER, NICKEL, TIN ALLOY CA-725 CONTACT PLATING: GOLD ON THE MATING AREA, TIN-LEAD ON THE CONTACT TAILS, NICKEL UNDERPLATE