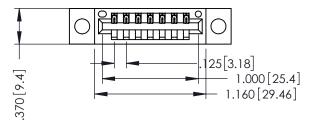

346/396 SERIES CARD EDGE CONNECTOR PART NUMBER: 346-007-540-604

YOUR CONNECTION TO QUALITY & SERVICE

**EDAC INC** TORONTO, ONTARIO CANADA

THESE DRAWINGS AND SPECIFICATIONS ARE THE PROPERTY OF EDAC INC., AND SHALL NOT BE REPRODUCED,OR COPIED OR USED AS THE BASIS FOR THE MANUFACTURE OR SALE OF APPARATUS WITHOUT WRITTEN PERMISSION.

THIS IS A C.A.D. GENERATED DRAWING DO NOT MAKE MANUAL REVISIONS TO MASTER.

ISSUE NUMBER

ORIGINAL

1

INSULATOR MATERIAL: THERMOPLASTIC POLYESTER, UL 94V-0 CONTACT MATERIAL; COPPER, NICKEL, TIN ALLOY CA-725 CONTACT PLATING: GOLD ON THE MATING AREA, TIN-LEAD ON THE CONTACT TAILS, NICKEL UNDERPLATE