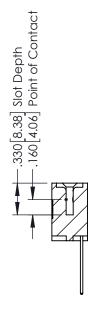

ON THE MATING AREA, TIN-LEAD ON THE CONTACT TAILS, NICKEL UNDERPLATE

346/396 SERIES CARD EDGE CONNECTOR PART NUMBER: 346-007-540-604

YOUR CONNECTION TO QUALITY & SERVICE

**EDAC INC** TORONTO, ONTARIO CANADA

THESE DRAWINGS AND SPECIFICATIONS ARE THE PROPERTY OF EDAC INC., AND SHALL NOT BE REPRODUCED,OR COPIED OR USED AS THE BASIS FOR THE MANUFACTURE OR SALE OF APPARATUS WITHOUT WRITTEN PERMISSION.

|  | ACAD REFERENCE NO. |       | 346-ENG-MASTER |           |
|--|--------------------|-------|----------------|-----------|
|  | DRAWN:             | J.LEE | DATE: AF       | PR. 22/09 |
|  | CHECKED:           |       | DATE:          |           |
|  | SCALE:             | 1:1   | SHEET          | OF 2      |
|  | DRAWING NUMBER     |       |                | ISSUE     |

346-ENG-MASTER



SECTION A-A



ISSUE NUMBER ORIGINAL 1



## **Contact Code 555**

## **Contact Code 556**



INSULATOR MATERIAL: THERMOPLASTIC POLYESTER, UL 94V-0 CONTACT MATERIAL; COPPER, NICKEL, TIN ALLOY CA-725 CONTACT PLATING: GOLD ON THE MATING AREA, TIN-LEAD

ON THE CONTACT TAILS, NICKEL UNDERPLATE

## 346/396 SERIES CARD EDGE CONNECTOR CONTACT CODE 555,556,558,559,560 DIMENSIONS

YOUR CONNECTION TO QUALITY & SERVICE

**EDAC INC** TORONTO, ONTARIO CANADA

THESE DRAWINGS AND SPECIFICATIONS ARE THE PROPERTY OF EDAC INC.,AND SHALL NOT BE REPRODUCED, OR COPIED OR USED AS THE BASIS FOR THE MANUFACTURE OR SALE OF APPARATUS WITHOUT WRITTEN PERMISSION.

|   | ACAD REFERENCE NO. | 346-ENG-MASTER   |  |
|---|--------------------|------------------|--|
|   | DRAWN: J.LEE       | DATE: APR. 22/09 |  |
| • |