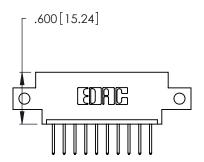

THIS IS A C.A.D. GENERATED DRAWING DO NOT MAKE MANUAL REVISIONS TO MASTER.

| 346/396 SERIES CARD EDGE CONNECTOR |
|------------------------------------|
| PART NUMBER: 346-010-526-612       |

**EDAC INC** TORONTO, ONTARIO CANADA

THESE DRAWINGS AND SPECIFICATIONS ARE THE PROPERTY OF EDAC INC.,AND SHALL NOT BE REPRODUCED, OR COPIED OR USED AS THE BASIS FOR THE MANUFACTURE OR SALE OF APPARATUS WITHOUT WRITTEN PERMISSION.

| ACAD REFERENCE NO. |        | 346-ENC  | G-MASTER  |
|--------------------|--------|----------|-----------|
| DRAWN:             | J.LEE  | DATE: AF | PR. 22/09 |
| CHECKED:           |        | DATE:    |           |
| SCALE:             | N.T.S  | SHEET    | OF 2      |
| DRAWING N          | NUMBER |          | ISSUE     |
| 346-ENG-MASTER     |        | 1        |           |