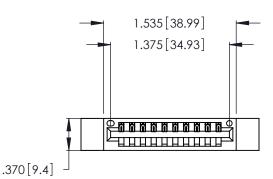

<u>Contact Dimensions:</u>
526-P.C. Tail .018 Sq. (0.46 Sq.) - Tail LG. =.350 (8.89)
.125 (3.18) Contact Spacing x .250 (6.35) Row Spacing

- INSULATOR MATERIAL: THERMOPLASTIC POLYESTER, UL 94V-0 CONTACT MATERIAL; COPPER, NICKEL, TIN ALLOY CA-725
- CONTACT PLATING: GOLD ON THE MATING AREA, TIN-LEAD ON THE CONTACT TAILS, NICKEL UNDERPLATE

THIS IS A C.A.D. GENERATED DRAWING DO NOT MAKE MANUAL REVISIONS TO MASTER.

| 346/396 SERIES CARD EDGE CONNECTOR |
|------------------------------------|
| PART NUMBER: 346-010-526-612       |

**EDAC INC** TORONTO, ONTARIO CANADA