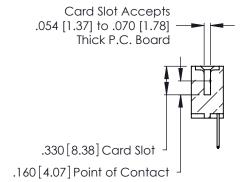

Contact Code 560

INSULATOR MATERIAL: THERMOPLASTIC POLYESTER, UL 94V-0 CONTACT MATERIAL; COPPER, NICKEL, TIN ALLOY CA-725 CONTACT PLATING: GOLD ON THE MATING AREA, TIN-LEAD

ON THE CONTACT TAILS, NICKEL UNDERPLATE

346/396 SERIES CARD EDGE CONNECTOR CONTACT CODE 555,556,558,559,560 DIMENSIONS

YOUR CONNECTION TO QUALITY & SERVICE

**EDAC INC** TORONTO, ONTARIO CANADA

THESE DRAWINGS AND SPECIFICATIONS ARE THE PROPERTY OF EDAC INC.,AND SHALL NOT BE REPRODUCED, OR COPIED OR USED AS THE BASIS FOR THE MANUFACTURE OR SALE OF APPARATUS WITHOUT WRITTEN PERMISSION.