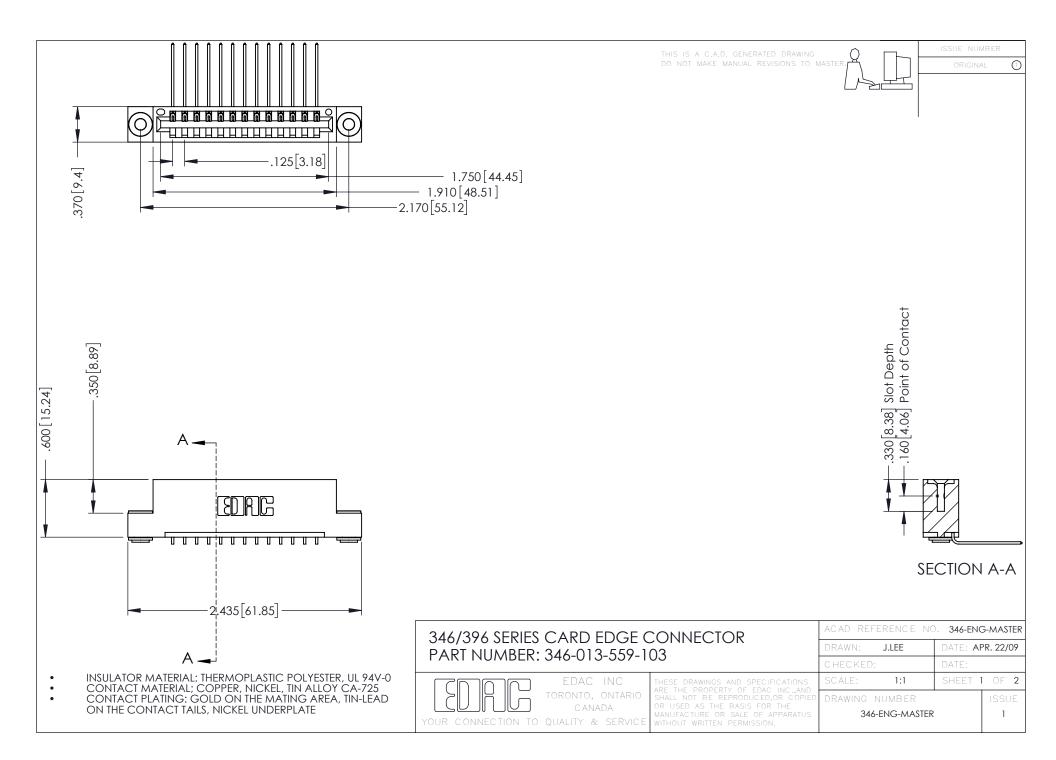

**Contact Code 555** 

**Contact Code 556** 

INSULATOR MATERIAL: THERMOPLASTIC POLYESTER, UL 94V-0 CONTACT MATERIAL; COPPER, NICKEL, TIN ALLOY CA-725

CONTACT PLATING: GOLD ON THE MATING AREA, TIN-LEAD ON THE CONTACT TAILS, NICKEL UNDERPLATE

## 346/396 SERIES CARD EDGE CONNECTOR CONTACT CODE 555,556,558,559,560 DIMENSIONS

YOUR CONNECTION TO QUALITY & SERVICE

|   | ACAD REFERENCE NO. 346-ENG-MASTER |                         |
|---|-----------------------------------|-------------------------|
|   | DRAWN: J.LEE                      | DATE: <b>APR. 22/09</b> |
|   | CHECKED:                          | DATE:                   |
|   | SCALE: 1:1                        | SHEET 2 OF 2            |
| D | DRAWING NUMBER                    | ISSUE                   |