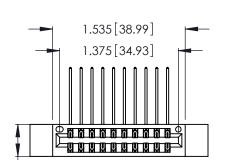

.370 [9.4]

Contact Dimensions:
559-90 Degree Bend (Code 541 Contacts)
See Sheet 2 for Contact Code 555, 556, 558, 559, 560 Dimensions

- INSULATOR MATERIAL: THERMOPLASTIC POLYESTER, UL 94V-0 CONTACT MATERIAL; COPPER, NICKEL, TIN ALLOY CA-725
- CONTACT PLATING: GOLD ON THE MATING AREA, TIN-LEAD ON THE CONTACT TAILS, NICKEL UNDERPLATE

THIS IS A C.A.D. GENERATED DRAWING DO NOT MAKE MANUAL REVISIONS TO MASTER.

| 346/396 SERIES CARD EDGE CONNECTOR |
|------------------------------------|
| PART NUMBER: 346-020-559-212       |

**EDAC INC** TORONTO, ONTARIO CANADA