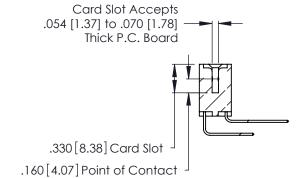

**Contact Code 560** 

INSULATOR MATERIAL: THERMOPLASTIC POLYESTER, UL 94V-0 CONTACT MATERIAL; COPPER, NICKEL, TIN ALLOY CA-725 CONTACT PLATING: GOLD ON THE MATING AREA, TIN-LEAD

ON THE CONTACT TAILS, NICKEL UNDERPLATE

346/396 SERIES CARD EDGE CONNECTOR CONTACT CODE 555,556,558,559,560 DIMENSIONS

YOUR CONNECTION TO QUALITY & SERVICE

**EDAC INC** TORONTO, ONTARIO CANADA

THESE DRAWINGS AND SPECIFICATIONS ARE THE PROPERTY OF EDAC INC.,AND SHALL NOT BE REPRODUCED, OR COPIED OR USED AS THE BASIS FOR THE MANUFACTURE OR SALE OF APPARATUS WITHOUT WRITTEN PERMISSION.