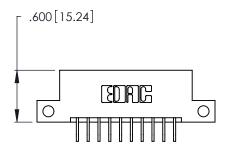

THIS IS A C.A.D. GENERATED DRAWING DO NOT MAKE MANUAL REVISIONS TO MASTER.

| 346/396 SERIES CARD EDGE CONNECTOR |
|------------------------------------|
| PART NUMBER: 346-020-559-212       |

**EDAC INC** TORONTO, ONTARIO CANADA

THESE DRAWINGS AND SPECIFICATIONS ARE THE PROPERTY OF EDAC INC.,AND SHALL NOT BE REPRODUCED, OR COPIED OR USED AS THE BASIS FOR THE MANUFACTURE OR SALE OF APPARATUS WITHOUT WRITTEN PERMISSION.

| ACAD REFERENCE NO. |             | 346-ENC  | G-MASTER  |
|--------------------|-------------|----------|-----------|
| DRAWN:             | J.LEE       | DATE: AF | PR. 22/09 |
| CHECKED:           |             | DATE:    |           |
| SCALE:             | N.T.S       | SHEET    | OF 2      |
| DRAWING N          | NUMBER      |          | ISSUE     |
| 346                | -ENG-MASTER |          | 1         |
|                    |             |          |           |