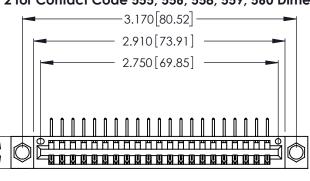

THIS IS A C.A.D. GENERATED DRAWING DO NOT MAKE MANUAL REVISIONS TO MASTER.

ISSUE NUMBER

ORIGINAL

1

**Contact Code 555** 

Contact Code 556

**Contact Code 558** 

**Contact Code 559** 

**Contact Code 560** 

INSULATOR MATERIAL: THERMOPLASTIC POLYESTER, UL 94V-0 CONTACT MATERIAL; COPPER, NICKEL, TIN ALLOY CA-725 CONTACT PLATING: GOLD ON THE MATING AREA, TIN-LEAD

ON THE CONTACT TAILS, NICKEL UNDERPLATE

346/396 SERIES CARD EDGE CONNECTOR CONTACT CODE 555,556,558,559,560 DIMENSIONS

YOUR CONNECTION TO QUALITY & SERVICE

**EDAC INC** TORONTO, ONTARIO CANADA

THESE DRAWINGS AND SPECIFICATIONS ARE THE PROPERTY OF EDAC INC.,AND SHALL NOT BE REPRODUCED, OR COPIED OR USED AS THE BASIS FOR THE MANUFACTURE OR SALE OF APPARATUS WITHOUT WRITTEN PERMISSION.