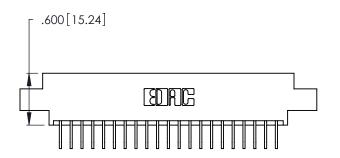

Contact Dimensions:
558-90 Degree Bend (Code 541 Contacts)
See Sheet 2 for Contact Code 555, 556, 558, 559, 560 Dimensions

.370 [9.4]

DO NOT MAKE MANUAL REVISIONS TO MASTER.

THIS IS A C.A.D. GENERATED DRAWING

Card Slot Accepts .054 [1.37] to .070 [1.78] Thick P.C. Board .330 [8.38] Card Slot .160 [4.07] Point of Contact

INSULATOR MATERIAL: THERMOPLASTIC POLYESTER, UL 94V-0 CONTACT MATERIAL; COPPER, NICKEL, TIN ALLOY CA-725