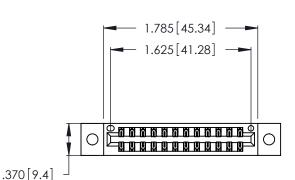

<u>Contact Dimensions:</u>
521-P.C. Tail .025 Sq. (0.64 Sq.) - Tail LG. =.150 (3.81)
.125 (3.18) Contact Spacing x .250 (6.35) Row Spacing

- INSULATOR MATERIAL: THERMOPLASTIC POLYESTER, UL 94V-0 CONTACT MATERIAL; COPPER, NICKEL, TIN ALLOY CA-725
- CONTACT PLATING: GOLD ON THE MATING AREA, TIN-LEAD ON THE CONTACT TAILS, NICKEL UNDERPLATE

THIS IS A C.A.D. GENERATED DRAWING DO NOT MAKE MANUAL REVISIONS TO MASTER.

| 346/396 SERIES CARD EDGE CONNECTOR |
|------------------------------------|
| PART NUMBER: 346-024-521-202       |

**EDAC INC** TORONTO, ONTARIO CANADA