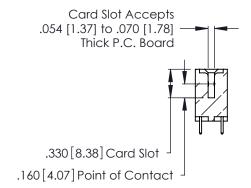

THIS IS A C.A.D. GENERATED DRAWING DO NOT MAKE MANUAL REVISIONS TO MASTER.

ISSUE NUMBER

ORIGINAL

1

**Contact Code 555** 

Contact Code 556

**Contact Code 558** 

**Contact Code 559** 

**Contact Code 560** 

INSULATOR MATERIAL: THERMOPLASTIC POLYESTER, UL 94V-0 CONTACT MATERIAL; COPPER, NICKEL, TIN ALLOY CA-725 CONTACT PLATING: GOLD ON THE MATING AREA, TIN-LEAD

ON THE CONTACT TAILS, NICKEL UNDERPLATE