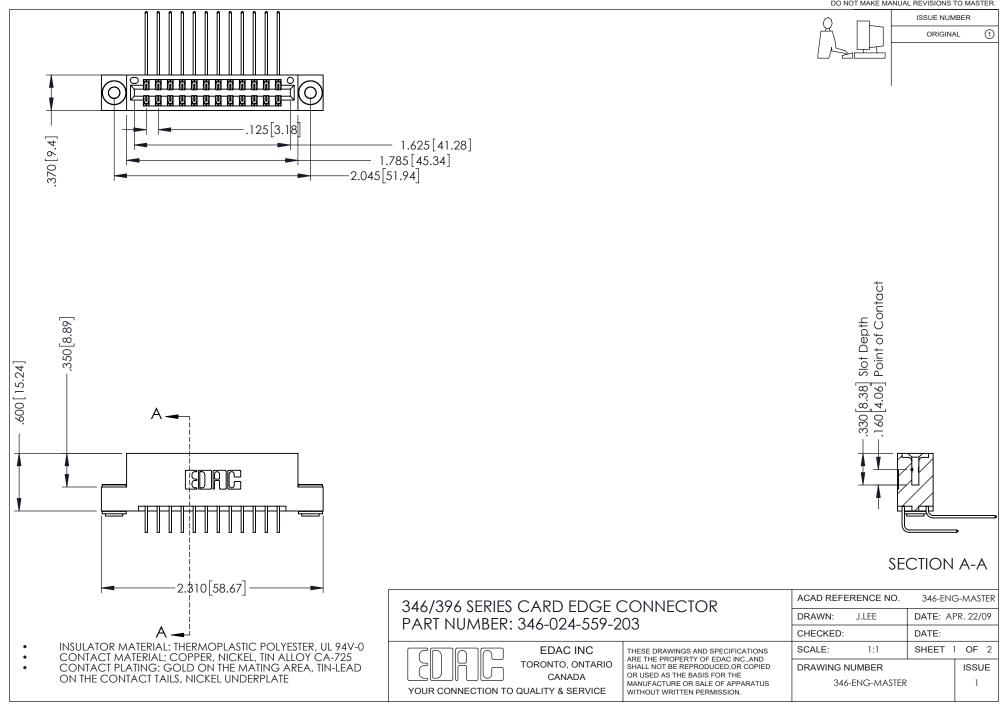

## **Contact Code 556**

INSULATOR MATERIAL: THERMOPLASTIC POLYESTER, UL 94V-0 CONTACT MATERIAL; COPPER, NICKEL, TIN ALLOY CA-725 CONTACT PLATING: GOLD ON THE MATING AREA, TIN-LEAD

ON THE CONTACT TAILS, NICKEL UNDERPLATE

## 346/396 SERIES CARD EDGE CONNECTOR CONTACT CODE 555,556,558,559,560 DIMENSIONS

YOUR CONNECTION TO QUALITY & SERVICE

**EDAC INC** TORONTO, ONTARIO CANADA

THESE DRAWINGS AND SPECIFICATIONS ARE THE PROPERTY OF EDAC INC.,AND SHALL NOT BE REPRODUCED, OR COPIED OR USED AS THE BASIS FOR THE MANUFACTURE OR SALE OF APPARATUS WITHOUT WRITTEN PERMISSION.