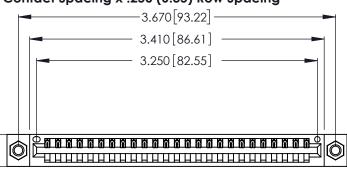

Contact Dimensions: 541-Wire Wrap .025 Sq. (0.64 Sq.) - Tail LG. =.750 (19.05) .125 (3.18) Contact Spacing x .250 (6.35) Row Spacing

.370 [9.4]

.600 [15.24] REDIRICA

THIS IS A C.A.D. GENERATED DRAWING DO NOT MAKE MANUAL REVISIONS TO MASTER.

ISSUE NUMBER ORIGINAL 1

.330 [8.38] Card Slot .160 [4.07] Point of Contact

Card Slot Accepts .054 [1.37] to .070 [1.78] Thick P.C. Board

346/396 SERIES CARD EDGE CONNECTOR PART NUMBER: 346-025-541-107

YOUR CONNECTION TO QUALITY & SERVICE