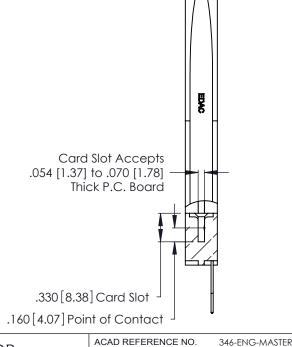

|   | ACAD REFERENCE NO. | 346-ENG-MASTER   |
|---|--------------------|------------------|
|   | DRAWN: J.LEE       | DATE: APR. 22/09 |
| ) | CHECKED:           | DATE:            |
|   | SCALE: 1:1         | SHEET 2 OF 2     |
|   | DRAWING NUMBER ISS |                  |
|   | 346-ENG-MASTER     |                  |