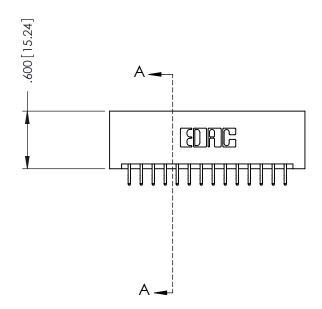

**SECTION A-A** 

.330 [8.38] Slot Depth .160 [4.06] Point of Contact

346-ENG-MASTER

ORIGINAL 1

ISSUE NUMBER

.120[3.05] .095[2.41] .170 [4.33] .245 [6.22] .125(3.18) to .210(5.33) .125(3.18) to .210(5.33) Outside Tails **Outside Tails** .045(1.14) to .060(1.52) .125(3.18) to .210(5.33) Between Tails Outside Tails

## 346/396 SERIES CARD EDGE CONNECTOR CONTACT CODE 555,556,558,559,560 DIMENSIONS

YOUR CONNECTION TO QUALITY & SERVICE

**EDAC INC** TORONTO, ONTARIO CANADA

THESE DRAWINGS AND SPECIFICATIONS ARE THE PROPERTY OF EDAC INC.,AND SHALL NOT BE REPRODUCED, OR COPIED OR USED AS THE BASIS FOR THE MANUFACTURE OR SALE OF APPARATUS WITHOUT WRITTEN PERMISSION.