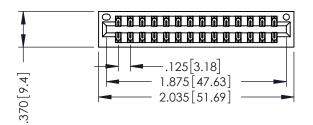

346/396 SERIES CARD EDGE CONNECTOR PART NUMBER: 346-028-556-201

YOUR CONNECTION TO QUALITY & SERVICE

**EDAC INC** TORONTO, ONTARIO CANADA

THESE DRAWINGS AND SPECIFICATIONS ARE THE PROPERTY OF EDAC INC.,AND SHALL NOT BE REPRODUCED, OR COPIED OR USED AS THE BASIS FOR THE MANUFACTURE OR SALE OF APPARATUS WITHOUT WRITTEN PERMISSION.

THIS IS A C.A.D. GENERATED DRAWING DO NOT MAKE MANUAL REVISIONS TO MASTER.

ISSUE NUMBER

ORIGINAL

1

INSULATOR MATERIAL: THERMOPLASTIC POLYESTER, UL 94V-0 CONTACT MATERIAL; COPPER, NICKEL, TIN ALLOY CA-725 CONTACT PLATING: GOLD ON THE MATING AREA, TIN-LEAD ON THE CONTACT TAILS, NICKEL UNDERPLATE