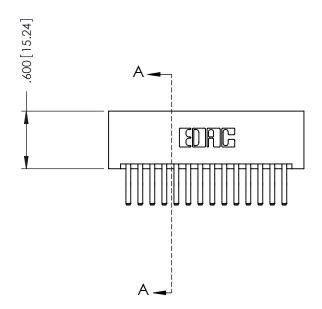

346-ENG-MASTER

**SECTION A-A** 

ORIGINAL 1

ISSUE NUMBER

.120[3.05] .095[2.41] .170 [4.33] .245 [6.22] .125(3.18) to .210(5.33) .125(3.18) to .210(5.33) Outside Tails **Outside Tails** .045(1.14) to .060(1.52) .125(3.18) to .210(5.33) Between Tails Outside Tails