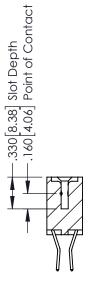

.060 [1.52] .060 [1.52] .150[3.81] .200 [5.08] .210[5.33] -.260[6.6] -.660[16.76] -.660 [16.76]

**Contact Code 555** 

.165[4.19] .375 [9.54] .125(3.18) to .210(5.33) .125(3.18) to .210(5.33)

**Contact Code 558** 

**Contact Code 559** 

**Contact Code 560** 

INSULATOR MATERIAL: THERMOPLASTIC POLYESTER, UL 94V-0 CONTACT MATERIAL; COPPER, NICKEL, TIN ALLOY CA-725

CONTACT PLATING: GOLD ON THE MATING AREA, TIN-LEAD ON THE CONTACT TAILS, NICKEL UNDERPLATE