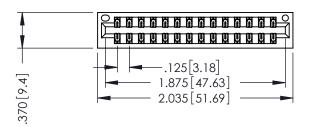

346/396 SERIES CARD EDGE CONNECTOR PART NUMBER: 346-028-560-201

YOUR CONNECTION TO QUALITY & SERVICE

**EDAC INC** TORONTO, ONTARIO CANADA

THESE DRAWINGS AND SPECIFICATIONS ARE THE PROPERTY OF EDAC INC.,AND SHALL NOT BE REPRODUCED, OR COPIED OR USED AS THE BASIS FOR THE MANUFACTURE OR SALE OF APPARATUS WITHOUT WRITTEN PERMISSION.

THIS IS A C.A.D. GENERATED DRAWING DO NOT MAKE MANUAL REVISIONS TO MASTER.

ISSUE NUMBER

ORIGINAL

1

INSULATOR MATERIAL: THERMOPLASTIC POLYESTER, UL 94V-0 CONTACT MATERIAL; COPPER, NICKEL, TIN ALLOY CA-725 CONTACT PLATING: GOLD ON THE MATING AREA, TIN-LEAD ON THE CONTACT TAILS, NICKEL UNDERPLATE