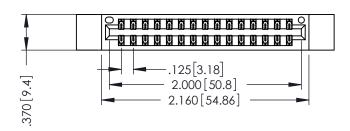

346/396 SERIES CARD EDGE CONNECTOR PART NUMBER: 346-030-540-212

**EDAC INC** TORONTO, ONTARIO CANADA

THESE DRAWINGS AND SPECIFICATIONS ARE THE PROPERTY OF EDAC INC.,AND SHALL NOT BE REPRODUCED,OR COPIED OR USED AS THE BASIS FOR THE MANUFACTURE OR SALE OF APPARATUS WITHOUT WRITTEN PERMISSION.

## 346/396 SERIES CARD EDGE CONNECTOR CONTACT CODE 555,556,558,559,560 DIMENSIONS

YOUR CONNECTION TO QUALITY & SERVICE

**EDAC INC** TORONTO, ONTARIO CANADA

THESE DRAWINGS AND SPECIFICATIONS ARE THE PROPERTY OF EDAC INC.,AND SHALL NOT BE REPRODUCED, OR COPIED OR USED AS THE BASIS FOR THE MANUFACTURE OR SALE OF APPARATUS WITHOUT WRITTEN PERMISSION.