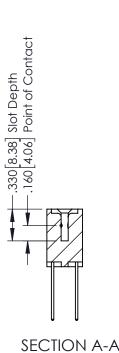

## **Contact Code 555**

## **Contact Code 556**

INSULATOR MATERIAL: THERMOPLASTIC POLYESTER, UL 94V-0 CONTACT MATERIAL; COPPER, NICKEL, TIN ALLOY CA-725 CONTACT PLATING: GOLD ON THE MATING AREA, TIN-LEAD

ON THE CONTACT TAILS, NICKEL UNDERPLATE