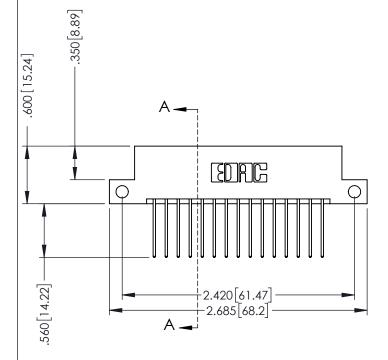

## 346/396 SERIES CARD EDGE CONNECTOR CONTACT CODE 555,556,558,559,560 DIMENSIONS

YOUR CONNECTION TO QUALITY & SERVICE

**EDAC INC** TORONTO, ONTARIO CANADA

THESE DRAWINGS AND SPECIFICATIONS ARE THE PROPERTY OF EDAC INC.,AND SHALL NOT BE REPRODUCED, OR COPIED OR USED AS THE BASIS FOR THE MANUFACTURE OR SALE OF APPARATUS WITHOUT WRITTEN PERMISSION.