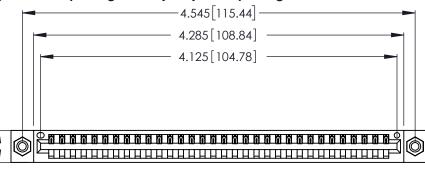

| 346/396 SERIES CARD EDGE CONNECTOR |
|------------------------------------|
| PART NUMBER: 346-032-526-108       |

**EDAC INC** TORONTO, ONTARIO CANADA

THESE DRAWINGS AND SPECIFICATIONS ARE THE PROPERTY OF EDAC INC., AND SHALL NOT BE REPRODUCED, OR COPIED OR USED AS THE BASIS FOR THE MANUFACTURE OR SALE OF APPARATUS WITHOUT WRITTEN PERMISSION.

<u>Contact Dimensions:</u>
526-P.C. Tail .018 Sq. (0.46 Sq.) - Tail LG. =.350 (8.89)
.125 (3.18) Contact Spacing x .250 (6.35) Row Spacing

.370 [9.4]

THIS IS A C.A.D. GENERATED DRAWING DO NOT MAKE MANUAL REVISIONS TO MASTER.

Card Slot Accepts .054 [1.37] to .070 [1.78] Thick P.C. Board .330 [8.38] Card Slot .160 [4.07] Point of Contact

- INSULATOR MATERIAL: THERMOPLASTIC POLYESTER, UL 94V-0 CONTACT MATERIAL; COPPER, NICKEL, TIN ALLOY CA-725
- CONTACT PLATING: GOLD ON THE MATING AREA, TIN-LEAD ON THE CONTACT TAILS, NICKEL UNDERPLATE