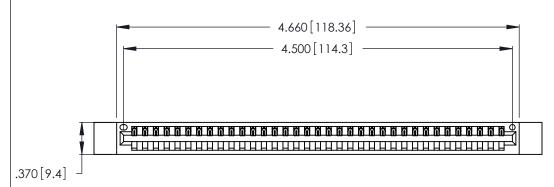

<u>Contact Dimensions:</u>
526-P.C. Tail .018 Sq. (0.46 Sq.) - Tail LG. =.350 (8.89)
.125 (3.18) Contact Spacing x .250 (6.35) Row Spacing

THIS IS A C.A.D. GENERATED DRAWING DO NOT MAKE MANUAL REVISIONS TO MASTER.

.600 [15.24] 

- INSULATOR MATERIAL: THERMOPLASTIC POLYESTER, UL 94V-0 CONTACT MATERIAL; COPPER, NICKEL, TIN ALLOY CA-725
- CONTACT PLATING: GOLD ON THE MATING AREA, TIN-LEAD ON THE CONTACT TAILS, NICKEL UNDERPLATE

346/396 SERIES CARD EDGE CONNECTOR PART NUMBER: 346-035-526-612

**EDAC INC** TORONTO, ONTARIO CANADA

THESE DRAWINGS AND SPECIFICATIONS ARE THE PROPERTY OF EDAC INC., AND SHALL NOT BE REPRODUCED, OR COPIED OR USED AS THE BASIS FOR THE MANUFACTURE OR SALE OF APPARATUS WITHOUT WRITTEN PERMISSION.