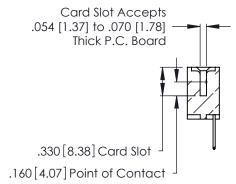

THIS IS A C.A.D. GENERATED DRAWING DO NOT MAKE MANUAL REVISIONS TO MASTER.

ISSUE NUMBER

ORIGINAL

1

**Contact Code 555** 

Contact Code 556

**Contact Code 558** 

**Contact Code 559** 

Contact Code 560

INSULATOR MATERIAL: THERMOPLASTIC POLYESTER, UL 94V-0 CONTACT MATERIAL; COPPER, NICKEL, TIN ALLOY CA-725 CONTACT PLATING: GOLD ON THE MATING AREA, TIN-LEAD

ON THE CONTACT TAILS, NICKEL UNDERPLATE

346/396 SERIES CARD EDGE CONNECTOR CONTACT CODE 555,556,558,559,560 DIMENSIONS

YOUR CONNECTION TO QUALITY & SERVICE

**EDAC INC** TORONTO, ONTARIO CANADA

THESE DRAWINGS AND SPECIFICATIONS ARE THE PROPERTY OF EDAC INC.,AND SHALL NOT BE REPRODUCED, OR COPIED OR USED AS THE BASIS FOR THE MANUFACTURE OR SALE OF APPARATUS WITHOUT WRITTEN PERMISSION.