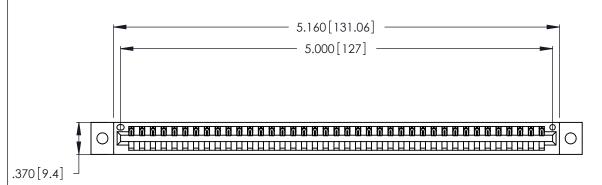

<u>Contact Dimensions:</u>
520-P.C. Tail .030x.018 (0.76x0.46) - Tail LG. = .175 (4.45)
.125 (3.18) Contact Spacing x .250 (6.35) Row Spacing

THIS IS A C.A.D. GENERATED DRAWING DO NOT MAKE MANUAL REVISIONS TO MASTER.

INSULATOR MATERIAL: THERMOPLASTIC POLYESTER, UL 94V-0 CONTACT MATERIAL; COPPER, NICKEL, TIN ALLOY CA-725

CONTACT PLATING: GOLD ON THE MATING AREA, TIN-LEAD ON THE CONTACT TAILS, NICKEL UNDERPLATE

346/396 SERIES CARD EDGE CONNECTOR PART NUMBER: 346-039-520-602