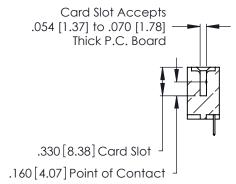

Contact Code 560

INSULATOR MATERIAL: THERMOPLASTIC POLYESTER, UL 94V-0 CONTACT MATERIAL; COPPER, NICKEL, TIN ALLOY CA-725 CONTACT PLATING: GOLD ON THE MATING AREA, TIN-LEAD

ON THE CONTACT TAILS, NICKEL UNDERPLATE

346/396 SERIES CARD EDGE CONNECTOR CONTACT CODE 555,556,558,559,560 DIMENSIONS

YOUR CONNECTION TO QUALITY & SERVICE

**EDAC INC** TORONTO, ONTARIO CANADA

THESE DRAWINGS AND SPECIFICATIONS ARE THE PROPERTY OF EDAC INC.,AND SHALL NOT BE REPRODUCED, OR COPIED OR USED AS THE BASIS FOR THE MANUFACTURE OR SALE OF APPARATUS WITHOUT WRITTEN PERMISSION.