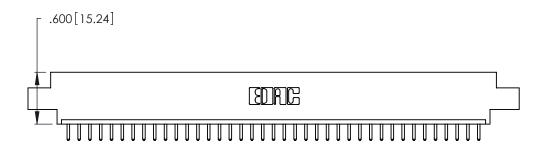

<u>Contact Dimensions:</u>
520-P.C. Tail .030x.018 (0.76x0.46) - Tail LG. = .175 (4.45)
.125 (3.18) Contact Spacing x .250 (6.35) Row Spacing

THIS IS A C.A.D. GENERATED DRAWING DO NOT MAKE MANUAL REVISIONS TO MASTER.

INSULATOR MATERIAL: THERMOPLASTIC POLYESTER, UL 94V-0 CONTACT MATERIAL; COPPER, NICKEL, TIN ALLOY CA-725

CONTACT PLATING: GOLD ON THE MATING AREA, TIN-LEAD ON THE CONTACT TAILS, NICKEL UNDERPLATE

346/396 SERIES CARD EDGE CONNECTOR PART NUMBER: 346-039-520-602