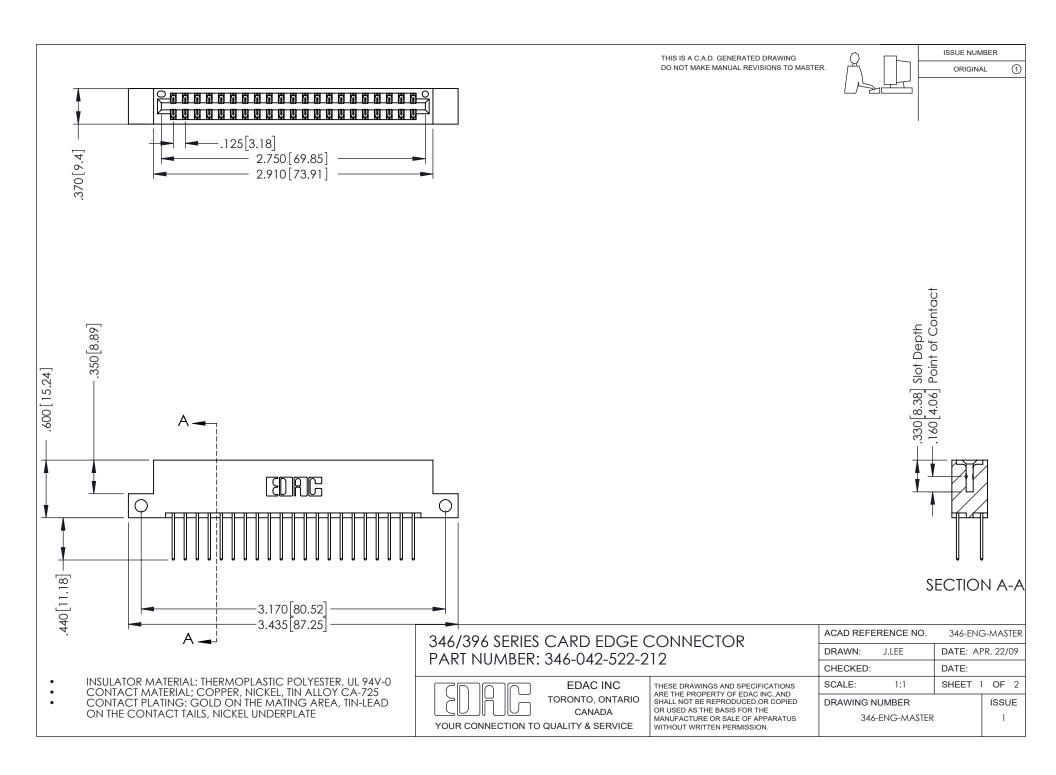

## **Contact Code 556**

INSULATOR MATERIAL: THERMOPLASTIC POLYESTER, UL 94V-0 CONTACT MATERIAL; COPPER, NICKEL, TIN ALLOY CA-725 CONTACT PLATING: GOLD ON THE MATING AREA, TIN-LEAD

ON THE CONTACT TAILS, NICKEL UNDERPLATE

## 346/396 SERIES CARD EDGE CONNECTOR CONTACT CODE 555,556,558,559,560 DIMENSIONS

YOUR CONNECTION TO QUALITY & SERVICE

**EDAC INC** TORONTO, ONTARIO CANADA

THESE DRAWINGS AND SPECIFICATIONS ARE THE PROPERTY OF EDAC INC.,AND SHALL NOT BE REPRODUCED, OR COPIED OR USED AS THE BASIS FOR THE MANUFACTURE OR SALE OF APPARATUS WITHOUT WRITTEN PERMISSION.