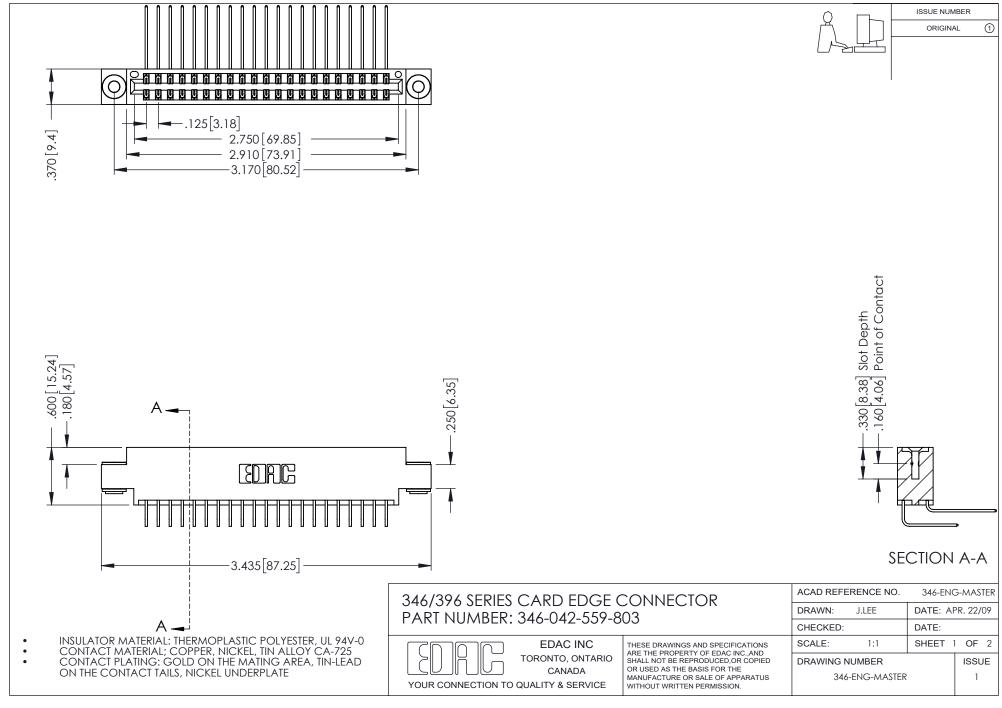

## **Contact Code 556**

INSULATOR MATERIAL: THERMOPLASTIC POLYESTER, UL 94V-0 CONTACT MATERIAL; COPPER, NICKEL, TIN ALLOY CA-725 CONTACT PLATING: GOLD ON THE MATING AREA, TIN-LEAD

ON THE CONTACT TAILS, NICKEL UNDERPLATE

## 346/396 SERIES CARD EDGE CONNECTOR CONTACT CODE 555,556,558,559,560 DIMENSIONS

YOUR CONNECTION TO QUALITY & SERVICE

**EDAC INC** TORONTO, ONTARIO CANADA

THESE DRAWINGS AND SPECIFICATIONS ARE THE PROPERTY OF EDAC INC.,AND SHALL NOT BE REPRODUCED, OR COPIED OR USED AS THE BASIS FOR THE MANUFACTURE OR SALE OF APPARATUS WITHOUT WRITTEN PERMISSION.