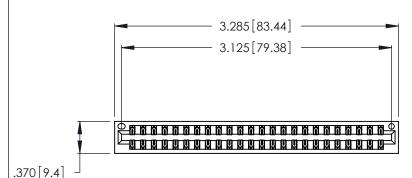

<u>Contact Dimensions:</u>
555-Extender Board Bend (Code 500 Contacts)
See Sheet 2 for Contact Code 555, 556, 558, 559, 560 Dimensions

Card Slot Accepts .054 [1.37] to .070 [1.78] Thick P.C. Board .330 [8.38] Card Slot

.160 [4.07] Point of Contact

INSULATOR MATERIAL: THERMOPLASTIC POLYESTER, UL 94V-0 CONTACT MATERIAL; COPPER, NICKEL, TIN ALLOY CA-725

CONTACT PLATING: GOLD ON THE MATING AREA, TIN-LEAD ON THE CONTACT TAILS, NICKEL UNDERPLATE

346/396 SERIES CARD EDGE CONNECTOR PART NUMBER: 346-048-555-201

**EDAC INC** TORONTO, ONTARIO CANADA

THESE DRAWINGS AND SPECIFICATIONS ARE THE PROPERTY OF EDAC INC.,AND SHALL NOT BE REPRODUCED, OR COPIED OR USED AS THE BASIS FOR THE MANUFACTURE OR SALE OF APPARATUS WITHOUT WRITTEN PERMISSION.