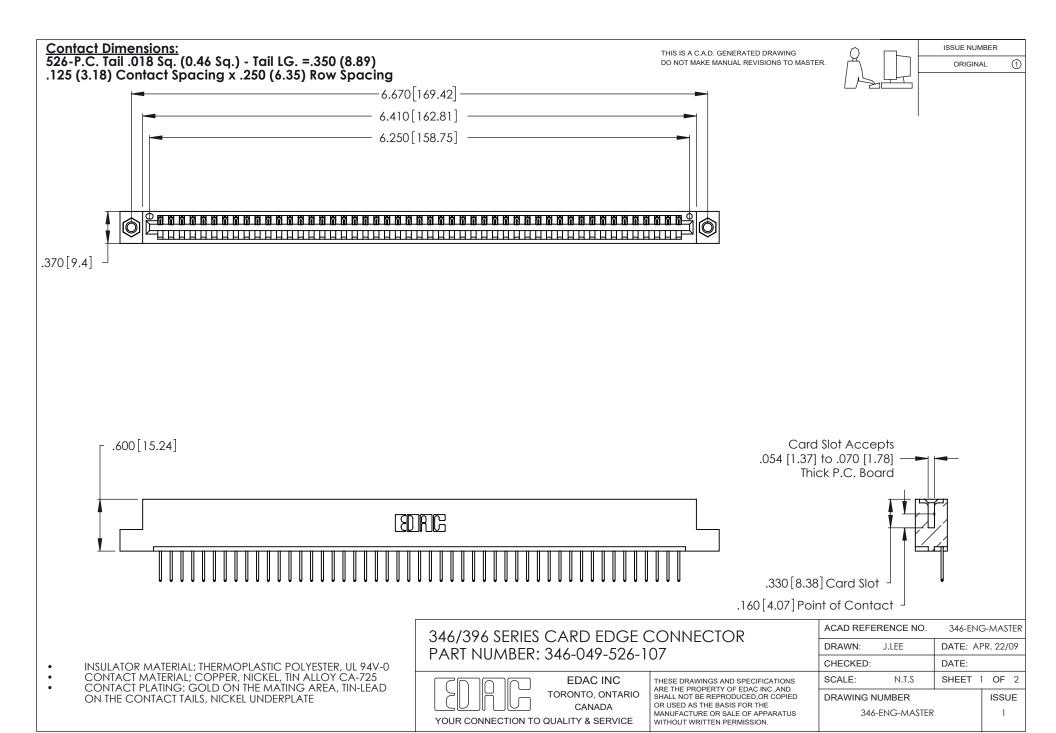

THIS IS A C.A.D. GENERATED DRAWING DO NOT MAKE MANUAL REVISIONS TO MASTER.

ISSUE NUMBER

ORIGINAL

1

**Contact Code 555** 

Contact Code 556

**Contact Code 558** 

**Contact Code 559** 

Contact Code 560

INSULATOR MATERIAL: THERMOPLASTIC POLYESTER, UL 94V-0 CONTACT MATERIAL; COPPER, NICKEL, TIN ALLOY CA-725 CONTACT PLATING: GOLD ON THE MATING AREA, TIN-LEAD

ON THE CONTACT TAILS, NICKEL UNDERPLATE

346/396 SERIES CARD EDGE CONNECTOR CONTACT CODE 555,556,558,559,560 DIMENSIONS

YOUR CONNECTION TO QUALITY & SERVICE

**EDAC INC** TORONTO, ONTARIO CANADA

THESE DRAWINGS AND SPECIFICATIONS ARE THE PROPERTY OF EDAC INC.,AND SHALL NOT BE REPRODUCED, OR COPIED OR USED AS THE BASIS FOR THE MANUFACTURE OR SALE OF APPARATUS WITHOUT WRITTEN PERMISSION.