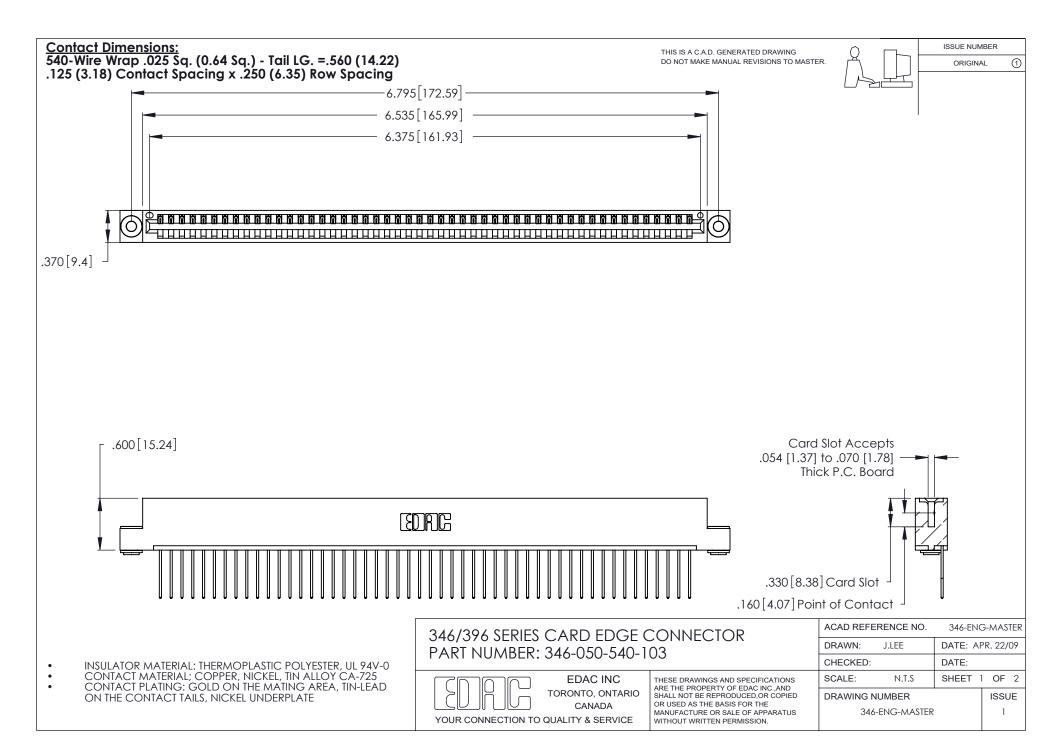

THIS IS A C.A.D. GENERATED DRAWING DO NOT MAKE MANUAL REVISIONS TO MASTER.

ISSUE NUMBER

ORIGINAL

1

**Contact Code 555** 

Contact Code 556

**Contact Code 558** 

**Contact Code 559** 

Contact Code 560

INSULATOR MATERIAL: THERMOPLASTIC POLYESTER, UL 94V-0 CONTACT MATERIAL; COPPER, NICKEL, TIN ALLOY CA-725 CONTACT PLATING: GOLD ON THE MATING AREA, TIN-LEAD

ON THE CONTACT TAILS, NICKEL UNDERPLATE

346/396 SERIES CARD EDGE CONNECTOR CONTACT CODE 555,556,558,559,560 DIMENSIONS

YOUR CONNECTION TO QUALITY & SERVICE

**EDAC INC** TORONTO, ONTARIO CANADA

THESE DRAWINGS AND SPECIFICATIONS ARE THE PROPERTY OF EDAC INC.,AND SHALL NOT BE REPRODUCED, OR COPIED OR USED AS THE BASIS FOR THE MANUFACTURE OR SALE OF APPARATUS WITHOUT WRITTEN PERMISSION.