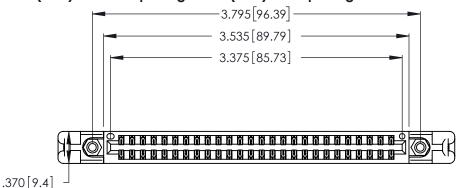

Contact Dimensions: 522-P.C. Tail .025 Sq. (0.64 Sq.) - Tail LG. =.440 (11.18) .125 (3.18) Contact Spacing x .250 (6.35) Row Spacing

THIS IS A C.A.D. GENERATED DRAWING DO NOT MAKE MANUAL REVISIONS TO MASTER.

ISSUE NUMBER

1

ORIGINAL

346/396 SERIES CARD EDGE CONNECTOR PART NUMBER: 346-052-522-258

YOUR CONNECTION TO QUALITY & SERVICE

**EDAC INC** TORONTO, ONTARIO CANADA

THESE DRAWINGS AND SPECIFICATIONS ARE THE PROPERTY OF EDAC INC.,AND SHALL NOT BE REPRODUCED, OR COPIED OR USED AS THE BASIS FOR THE MANUFACTURE OR SALE OF APPARATUS WITHOUT WRITTEN PERMISSION.

DRAWN: J.LEE DATE: APR. 22/09 CHECKED: DATE: SCALE: N.T.S SHEET 1 OF 2 DRAWING NUMBER **ISSUE** 346-ENG-MASTER

346-ENG-MASTER

ACAD REFERENCE NO.

INSULATOR MATERIAL: THERMOPLASTIC POLYESTER, UL 94V-0 CONTACT MATERIAL; COPPER, NICKEL, TIN\_ALLOY CA-725

CONTACT PLATING: GOLD ON THE MATING AREA, TIN-LEAD ON THE CONTACT TAILS, NICKEL UNDERPLATE

Card Slot Accepts .054 [1.37] to .070 [1.78] Thick P.C. Board .330 [8.38] Card Slot

.160 [4.07] Point of Contact