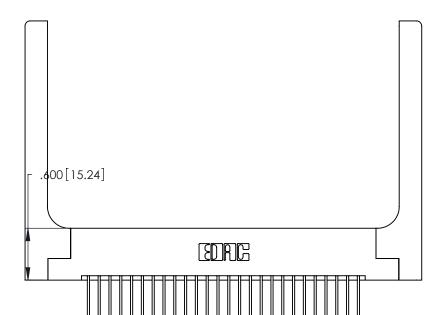

CONTACT PLATING: GOLD ON THE MATING AREA, TIN-LEAD ON THE CONTACT TAILS, NICKEL UNDERPLATE

Card Slot Accepts .054 [1.37] to .070 [1.78] Thick P.C. Board .330 [8.38] Card Slot

.160 [4.07] Point of Contact

THIS IS A C.A.D. GENERATED DRAWING DO NOT MAKE MANUAL REVISIONS TO MASTER.

ISSUE NUMBER

ORIGINAL

1

**Contact Code 555** 

Contact Code 556

**Contact Code 558** 

**Contact Code 559** 

**Contact Code 560** 

INSULATOR MATERIAL: THERMOPLASTIC POLYESTER, UL 94V-0 CONTACT MATERIAL; COPPER, NICKEL, TIN ALLOY CA-725 CONTACT PLATING: GOLD ON THE MATING AREA, TIN-LEAD ON THE CONTACT TAILS, NICKEL UNDERPLATE

346/396 SERIES CARD EDGE CONNECTOR CONTACT CODE 555,556,558,559,560 DIMENSIONS

YOUR CONNECTION TO QUALITY & SERVICE

**EDAC INC** TORONTO, ONTARIO CANADA

THESE DRAWINGS AND SPECIFICATIONS ARE THE PROPERTY OF EDAC INC.,AND SHALL NOT BE REPRODUCED, OR COPIED OR USED AS THE BASIS FOR THE MANUFACTURE OR SALE OF APPARATUS WITHOUT WRITTEN PERMISSION.