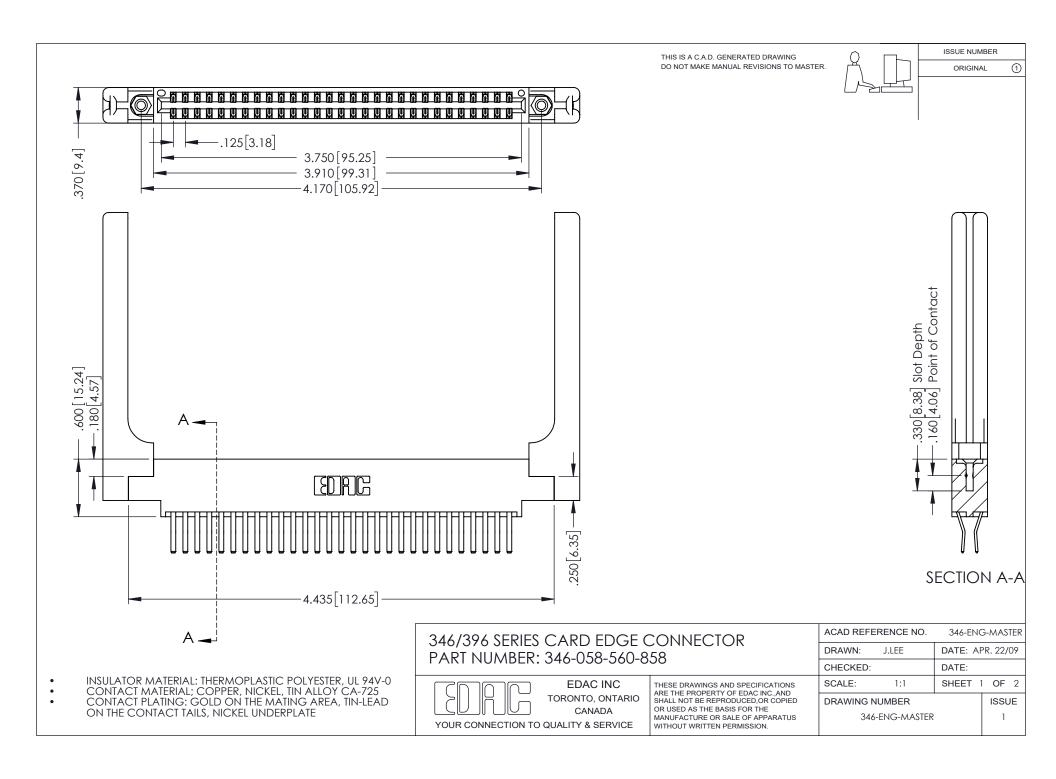

## **Contact Code 556**

INSULATOR MATERIAL: THERMOPLASTIC POLYESTER, UL 94V-0 CONTACT MATERIAL; COPPER, NICKEL, TIN ALLOY CA-725 CONTACT PLATING: GOLD ON THE MATING AREA, TIN-LEAD

ON THE CONTACT TAILS, NICKEL UNDERPLATE

## 346/396 SERIES CARD EDGE CONNECTOR CONTACT CODE 555,556,558,559,560 DIMENSIONS

YOUR CONNECTION TO QUALITY & SERVICE

**EDAC INC** TORONTO, ONTARIO CANADA

THESE DRAWINGS AND SPECIFICATIONS ARE THE PROPERTY OF EDAC INC.,AND SHALL NOT BE REPRODUCED, OR COPIED OR USED AS THE BASIS FOR THE MANUFACTURE OR SALE OF APPARATUS WITHOUT WRITTEN PERMISSION.