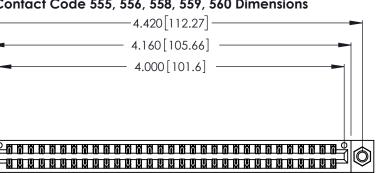

THIS IS A C.A.D. GENERATED DRAWING DO NOT MAKE MANUAL REVISIONS TO MASTER.

ISSUE NUMBER

ORIGINAL

1

**Contact Code 555** 

Contact Code 556

**Contact Code 558** 

**Contact Code 559** 

**Contact Code 560** 

INSULATOR MATERIAL: THERMOPLASTIC POLYESTER, UL 94V-0 CONTACT MATERIAL; COPPER, NICKEL, TIN ALLOY CA-725 CONTACT PLATING: GOLD ON THE MATING AREA, TIN-LEAD

ON THE CONTACT TAILS, NICKEL UNDERPLATE

346/396 SERIES CARD EDGE CONNECTOR CONTACT CODE 555,556,558,559,560 DIMENSIONS

YOUR CONNECTION TO QUALITY & SERVICE

**EDAC INC** TORONTO, ONTARIO CANADA

THESE DRAWINGS AND SPECIFICATIONS ARE THE PROPERTY OF EDAC INC.,AND SHALL NOT BE REPRODUCED, OR COPIED OR USED AS THE BASIS FOR THE MANUFACTURE OR SALE OF APPARATUS WITHOUT WRITTEN PERMISSION.