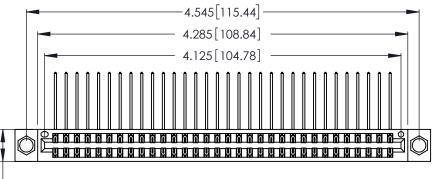

INSULATOR MATERIAL: THERMOPLASTIC POLYESTER, UL 94V-0 CONTACT MATERIAL; COPPER, NICKEL, TIN ALLOY CA-725

CONTACT PLATING: GOLD ON THE MATING AREA, TIN-LEAD ON THE CONTACT TAILS, NICKEL UNDERPLATE

| 346/396 SERIES CARD EDGE CONNECTOR |
|------------------------------------|
| PART NUMBER: 346-064-558-204       |

YOUR CONNECTION TO QUALITY & SERVICE

**EDAC INC** TORONTO, ONTARIO CANADA

THESE DRAWINGS AND SPECIFICATIONS ARE THE PROPERTY OF EDAC INC.,AND SHALL NOT BE REPRODUCED, OR COPIED OR USED AS THE BASIS FOR THE MANUFACTURE OR SALE OF APPARATUS WITHOUT WRITTEN PERMISSION.