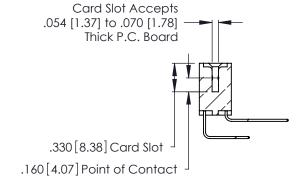

INSULATOR MATERIAL: THERMOPLASTIC POLYESTER, UL 94V-0 CONTACT MATERIAL; COPPER, NICKEL, TIN ALLOY CA-725

CONTACT PLATING: GOLD ON THE MATING AREA, TIN-LEAD ON THE CONTACT TAILS, NICKEL UNDERPLATE

| 346/396 SERIES CARD EDGE CONNECTOR |
|------------------------------------|
| PART NUMBER: 346-064-558-204       |

YOUR CONNECTION TO QUALITY & SERVICE

**EDAC INC** TORONTO, ONTARIO CANADA

THESE DRAWINGS AND SPECIFICATIONS ARE THE PROPERTY OF EDAC INC.,AND SHALL NOT BE REPRODUCED, OR COPIED OR USED AS THE BASIS FOR THE MANUFACTURE OR SALE OF APPARATUS WITHOUT WRITTEN PERMISSION.