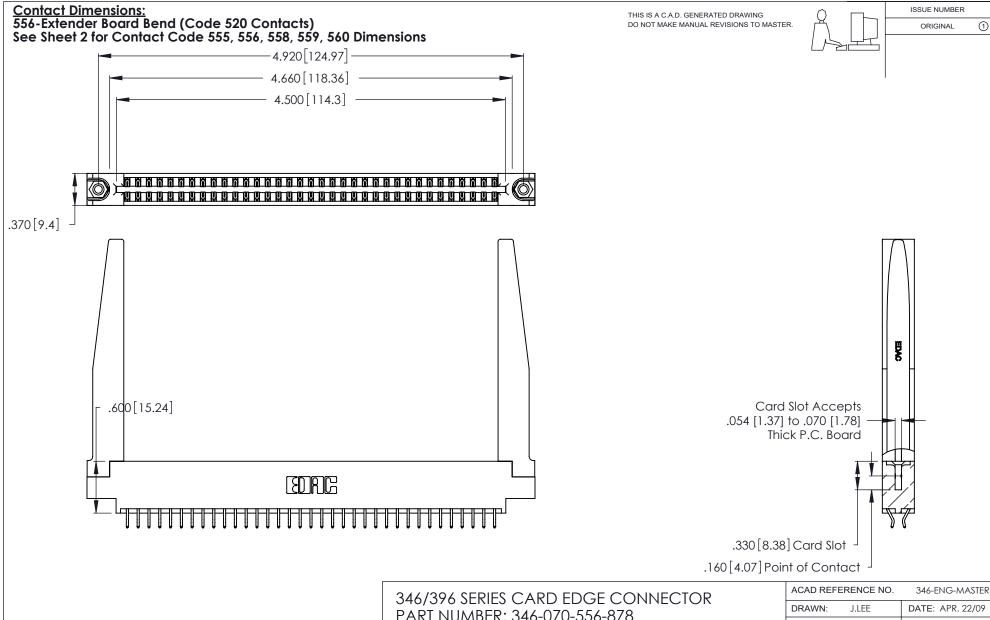

- INSULATOR MATERIAL: THERMOPLASTIC POLYESTER, UL 94V-0 CONTACT MATERIAL; COPPER, NICKEL, TIN ALLOY CA-725 CONTACT PLATING: GOLD ON THE MATING AREA, TIN-LEAD
- ON THE CONTACT TAILS, NICKEL UNDERPLATE

| 346/396 SERIES CARD EDGE CONNECTO | K |
|-----------------------------------|---|
| PART NUMBER: 346-070-556-878      |   |

| ACAD REFERENCE NO. | 346-ENG-MASTER                     |
|--------------------|------------------------------------|
| DRAWN: J.LEE       | DATE: APR. 22/09                   |
| CHECKED:           | DATE:                              |
| SCALE: N.T.S       | SHEET 1 OF 2                       |
| DRAWING NUMBER     | ISSUE                              |
| 346-ENG-MASTER     | 1                                  |
|                    | DRAWN: J.LEE CHECKED: SCALE: N.T.S |