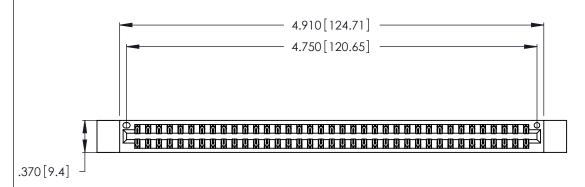

Contact Dimensions:
560-Extender Board Bend (Code 523 Contacts)
See Sheet 2 for Contact Code 555, 556, 558, 559, 560 Dimensions

THIS IS A C.A.D. GENERATED DRAWING DO NOT MAKE MANUAL REVISIONS TO MASTER.

ISSUE NUMBER ORIGINAL 1

.600 [15.24] 

- INSULATOR MATERIAL: THERMOPLASTIC POLYESTER, UL 94V-0 CONTACT MATERIAL; COPPER, NICKEL, TIN\_ALLOY CA-725
- CONTACT PLATING: GOLD ON THE MATING AREA, TIN-LEAD ON THE CONTACT TAILS, NICKEL UNDERPLATE

346/396 SERIES CARD EDGE CONNECTOR PART NUMBER: 346-074-560-812

**EDAC INC** TORONTO, ONTARIO CANADA

THESE DRAWINGS AND SPECIFICATIONS ARE THE PROPERTY OF EDAC INC.,AND SHALL NOT BE REPRODUCED, OR COPIED OR USED AS THE BASIS FOR THE MANUFACTURE OR SALE OF APPARATUS WITHOUT WRITTEN PERMISSION.