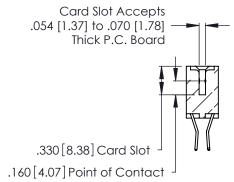

THIS IS A C.A.D. GENERATED DRAWING DO NOT MAKE MANUAL REVISIONS TO MASTER.

ISSUE NUMBER

ORIGINAL

1

**Contact Code 555** 

Contact Code 556

**Contact Code 558** 

**Contact Code 559** 

**Contact Code 560** 

INSULATOR MATERIAL: THERMOPLASTIC POLYESTER, UL 94V-0 CONTACT MATERIAL; COPPER, NICKEL, TIN ALLOY CA-725 CONTACT PLATING: GOLD ON THE MATING AREA, TIN-LEAD

ON THE CONTACT TAILS, NICKEL UNDERPLATE

346/396 SERIES CARD EDGE CONNECTOR CONTACT CODE 555,556,558,559,560 DIMENSIONS

YOUR CONNECTION TO QUALITY & SERVICE

**EDAC INC** TORONTO, ONTARIO CANADA

THESE DRAWINGS AND SPECIFICATIONS ARE THE PROPERTY OF EDAC INC.,AND SHALL NOT BE REPRODUCED, OR COPIED OR USED AS THE BASIS FOR THE MANUFACTURE OR SALE OF APPARATUS WITHOUT WRITTEN PERMISSION.