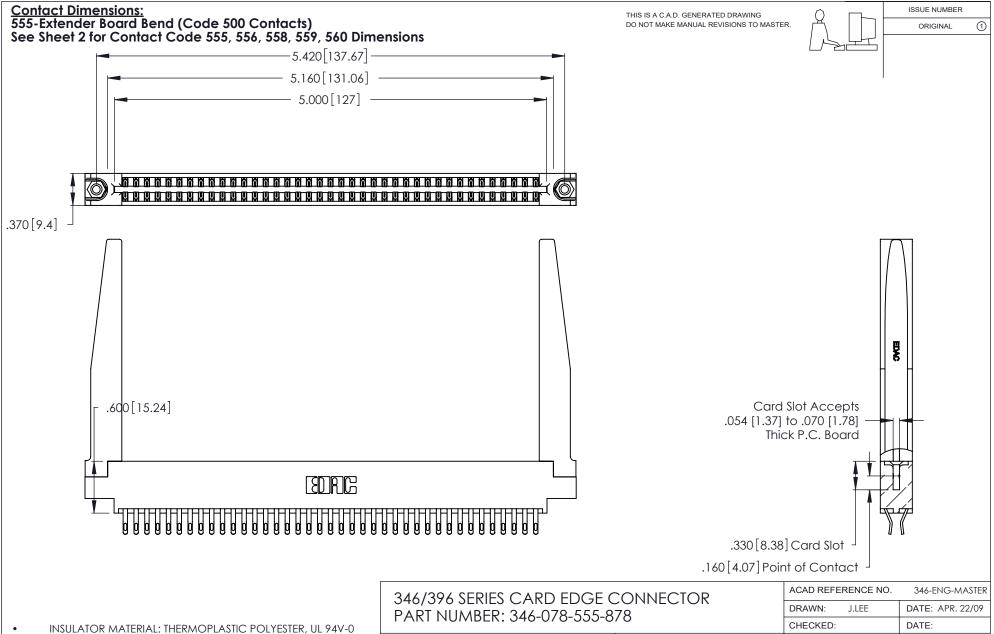

INSULATOR MATERIAL: THERMOPLASTIC POLYESTER, UL 94V-0 CONTACT MATERIAL; COPPER, NICKEL, TIN ALLOY CA-725 CONTACT PLATING: GOLD ON THE MATING AREA, TIN-LEAD ON THE CONTACT TAILS, NICKEL UNDERPLATE

YOUR CONNECTION TO QUALITY & SERVICE

| ACAD REFERENCE NO. |       | 346-ENG-MASTER |           |
|--------------------|-------|----------------|-----------|
| DRAWN:             | J.LEE | DATE: AF       | PR. 22/09 |
| CHECKED:           |       | DATE:          |           |
| SCALE:             | N.T.S | SHEET          | OF 2      |
| DRAWING N          | UMBER |                | ISSUE     |
| 346-ENG-MASTER     |       |                | 1         |
|                    |       |                |           |