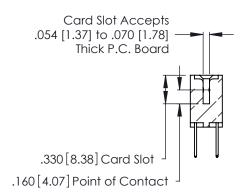

THIS IS A C.A.D. GENERATED DRAWING DO NOT MAKE MANUAL REVISIONS TO MASTER.

ISSUE NUMBER

ORIGINAL

1

**Contact Code 555** 

Contact Code 556

**Contact Code 558** 

**Contact Code 559** 

**Contact Code 560** 

INSULATOR MATERIAL: THERMOPLASTIC POLYESTER, UL 94V-0 CONTACT MATERIAL; COPPER, NICKEL, TIN ALLOY CA-725 CONTACT PLATING: GOLD ON THE MATING AREA, TIN-LEAD

ON THE CONTACT TAILS, NICKEL UNDERPLATE