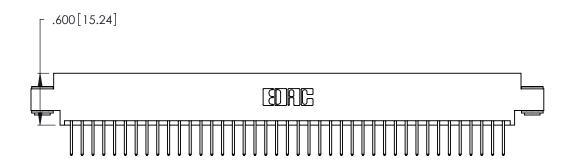

<u>Contact Dimensions:</u>
526-P.C. Tail .018 Sq. (0.46 Sq.) - Tail LG. =.350 (8.89)
.125 (3.18) Contact Spacing x .250 (6.35) Row Spacing

.370 [9.4]

-5.670 [144.02] -- 5.410[137.41] -5.250[133.35] -

THIS IS A C.A.D. GENERATED DRAWING DO NOT MAKE MANUAL REVISIONS TO MASTER.

1

INSULATOR MATERIAL: THERMOPLASTIC POLYESTER, UL 94V-0 CONTACT MATERIAL; COPPER, NICKEL, TIN\_ALLOY CA-725

CONTACT PLATING: GOLD ON THE MATING AREA, TIN-LEAD ON THE CONTACT TAILS, NICKEL UNDERPLATE

346/396 SERIES CARD EDGE CONNECTOR PART NUMBER: 346-082-526-803