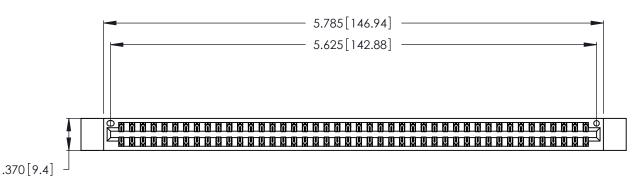

346/396 SERIES CARD EDGE CONNECTOR PART NUMBER: 346-088-520-812

**EDAC INC** TORONTO, ONTARIO CANADA

THESE DRAWINGS AND SPECIFICATIONS ARE THE PROPERTY OF EDAC INC., AND SHALL NOT BE REPRODUCED, OR COPIED OR USED AS THE BASIS FOR THE MANUFACTURE OR SALE OF APPARATUS WITHOUT WRITTEN PERMISSION.

<u>Contact Dimensions:</u>
520-P.C. Tail .030x.018 (0.76x0.46) - Tail LG. = .175 (4.45)
.125 (3.18) Contact Spacing x .250 (6.35) Row Spacing

THIS IS A C.A.D. GENERATED DRAWING DO NOT MAKE MANUAL REVISIONS TO MASTER.