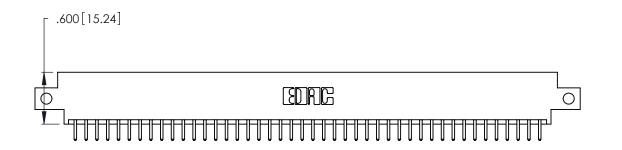

346/396 SERIES CARD EDGE CONNECTOR PART NUMBER: 346-088-520-812

**EDAC INC** TORONTO, ONTARIO CANADA

THESE DRAWINGS AND SPECIFICATIONS ARE THE PROPERTY OF EDAC INC., AND SHALL NOT BE REPRODUCED, OR COPIED OR USED AS THE BASIS FOR THE MANUFACTURE OR SALE OF APPARATUS WITHOUT WRITTEN PERMISSION.

ISSUE NUMBER

ORIGINAL

1

- INSULATOR MATERIAL: THERMOPLASTIC POLYESTER, UL 94V-0 CONTACT MATERIAL; COPPER, NICKEL, TIN\_ALLOY CA-725
- CONTACT PLATING: GOLD ON THE MATING AREA, TIN-LEAD ON THE CONTACT TAILS, NICKEL UNDERPLATE