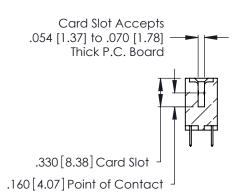

346/396 SERIES CARD EDGE CONNECTOR CONTACT CODE 555,556,558,559,560 DIMENSIONS

YOUR CONNECTION TO QUALITY & SERVICE

**EDAC INC** TORONTO, ONTARIO CANADA

THESE DRAWINGS AND SPECIFICATIONS ARE THE PROPERTY OF EDAC INC.,AND SHALL NOT BE REPRODUCED, OR COPIED OR USED AS THE BASIS FOR THE MANUFACTURE OR SALE OF APPARATUS WITHOUT WRITTEN PERMISSION.

Contact Code 560

INSULATOR MATERIAL: THERMOPLASTIC POLYESTER, UL 94V-0 CONTACT MATERIAL; COPPER, NICKEL, TIN ALLOY CA-725 CONTACT PLATING: GOLD ON THE MATING AREA, TIN-LEAD

ON THE CONTACT TAILS, NICKEL UNDERPLATE