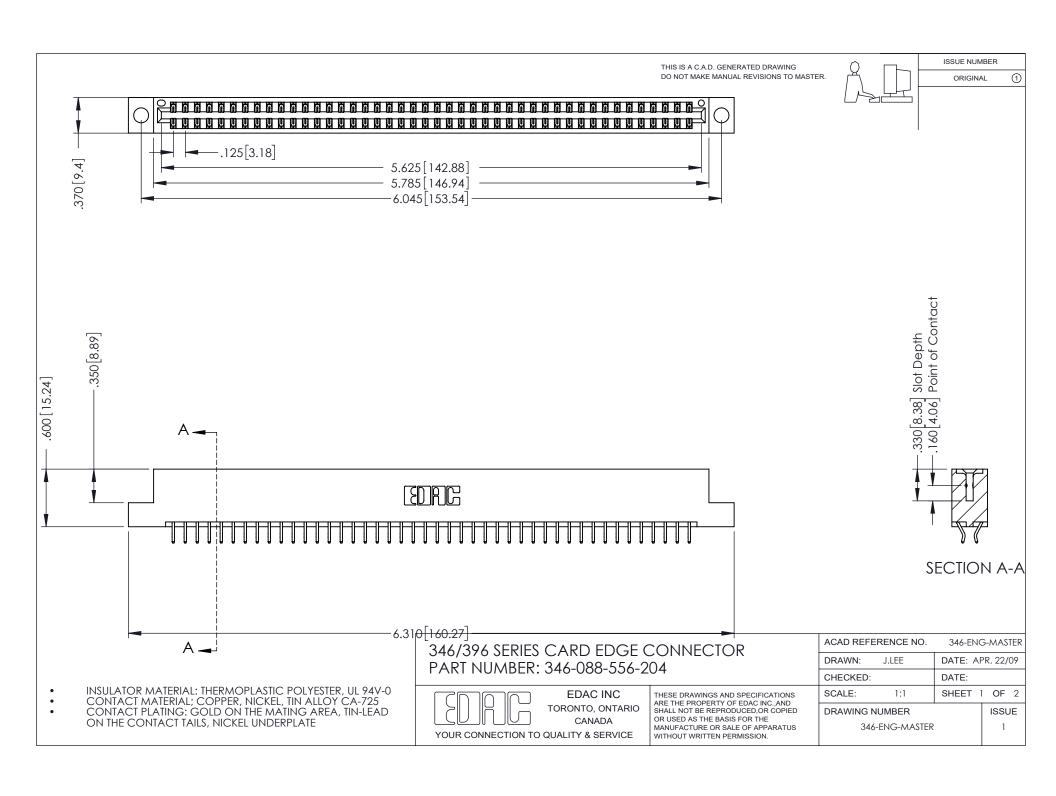

## **Contact Code 556**

INSULATOR MATERIAL: THERMOPLASTIC POLYESTER, UL 94V-0 CONTACT MATERIAL; COPPER, NICKEL, TIN ALLOY CA-725 CONTACT PLATING: GOLD ON THE MATING AREA, TIN-LEAD

ON THE CONTACT TAILS, NICKEL UNDERPLATE

## 346/396 SERIES CARD EDGE CONNECTOR CONTACT CODE 555,556,558,559,560 DIMENSIONS

YOUR CONNECTION TO QUALITY & SERVICE

**EDAC INC** TORONTO, ONTARIO CANADA

THESE DRAWINGS AND SPECIFICATIONS ARE THE PROPERTY OF EDAC INC.,AND SHALL NOT BE REPRODUCED, OR COPIED OR USED AS THE BASIS FOR THE MANUFACTURE OR SALE OF APPARATUS WITHOUT WRITTEN PERMISSION.