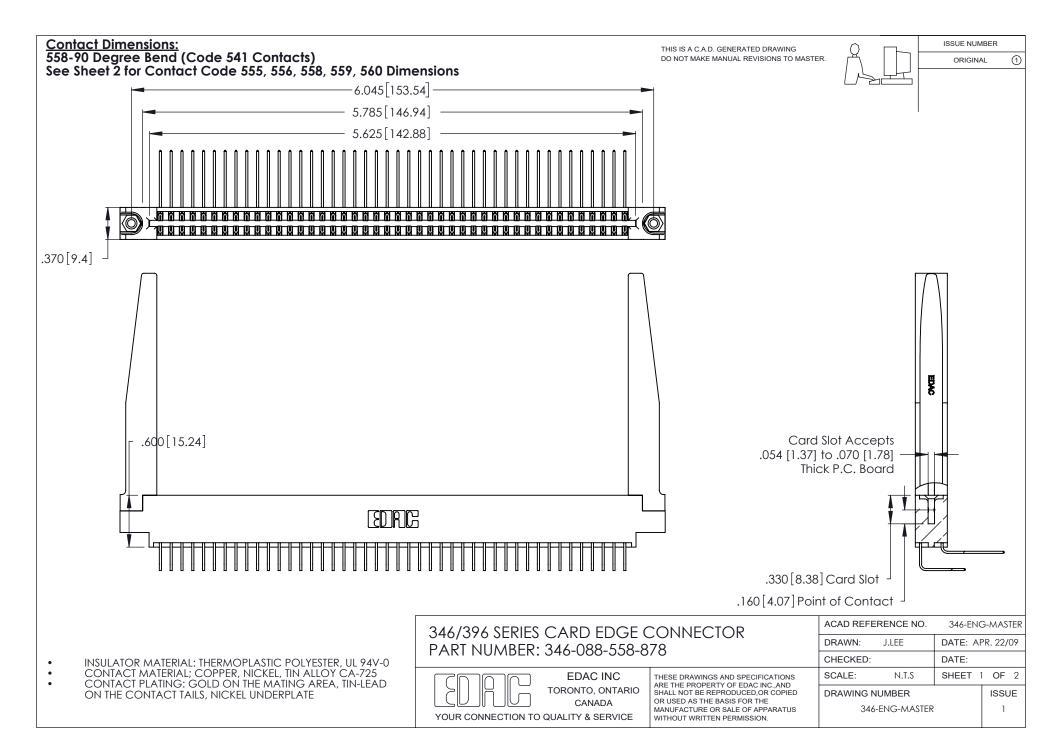

THIS IS A C.A.D. GENERATED DRAWING DO NOT MAKE MANUAL REVISIONS TO MASTER.

ISSUE NUMBER

ORIGINAL

1

**Contact Code 555** 

Contact Code 556

**Contact Code 558** 

**Contact Code 559** 

Contact Code 560

INSULATOR MATERIAL: THERMOPLASTIC POLYESTER, UL 94V-0 CONTACT MATERIAL; COPPER, NICKEL, TIN ALLOY CA-725 CONTACT PLATING: GOLD ON THE MATING AREA, TIN-LEAD

ON THE CONTACT TAILS, NICKEL UNDERPLATE

346/396 SERIES CARD EDGE CONNECTOR CONTACT CODE 555,556,558,559,560 DIMENSIONS

YOUR CONNECTION TO QUALITY & SERVICE

**EDAC INC** TORONTO, ONTARIO CANADA

THESE DRAWINGS AND SPECIFICATIONS ARE THE PROPERTY OF EDAC INC.,AND SHALL NOT BE REPRODUCED, OR COPIED OR USED AS THE BASIS FOR THE MANUFACTURE OR SALE OF APPARATUS WITHOUT WRITTEN PERMISSION.