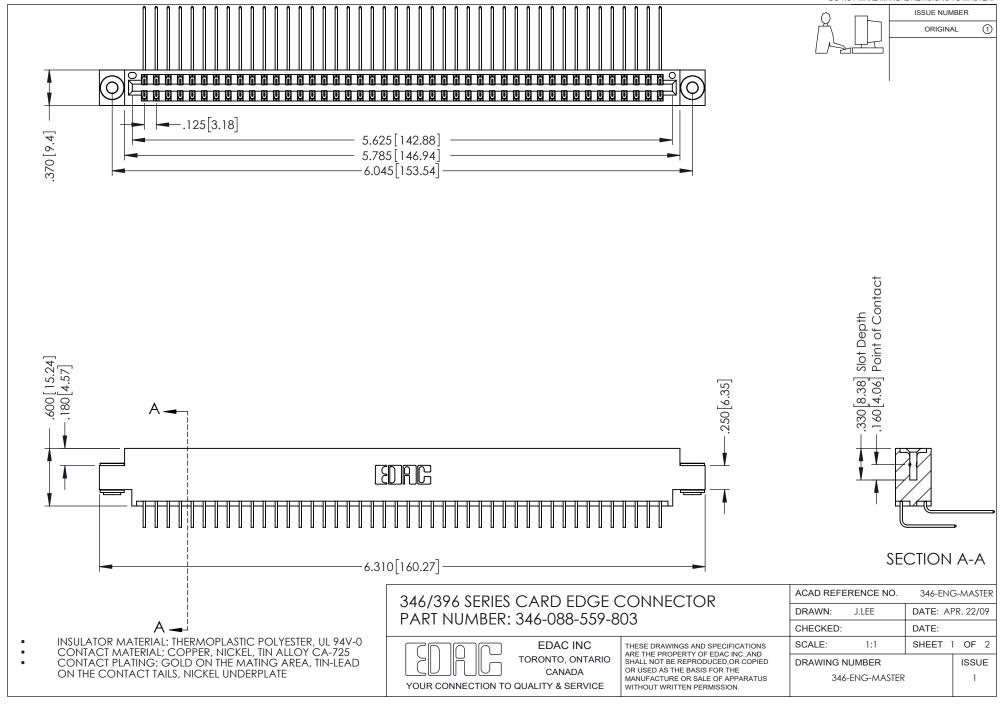

## **Contact Code 556**

INSULATOR MATERIAL: THERMOPLASTIC POLYESTER, UL 94V-0 CONTACT MATERIAL; COPPER, NICKEL, TIN ALLOY CA-725 CONTACT PLATING: GOLD ON THE MATING AREA, TIN-LEAD

ON THE CONTACT TAILS, NICKEL UNDERPLATE

## 346/396 SERIES CARD EDGE CONNECTOR CONTACT CODE 555,556,558,559,560 DIMENSIONS

YOUR CONNECTION TO QUALITY & SERVICE

**EDAC INC** TORONTO, ONTARIO CANADA

THESE DRAWINGS AND SPECIFICATIONS ARE THE PROPERTY OF EDAC INC.,AND SHALL NOT BE REPRODUCED, OR COPIED OR USED AS THE BASIS FOR THE MANUFACTURE OR SALE OF APPARATUS WITHOUT WRITTEN PERMISSION.