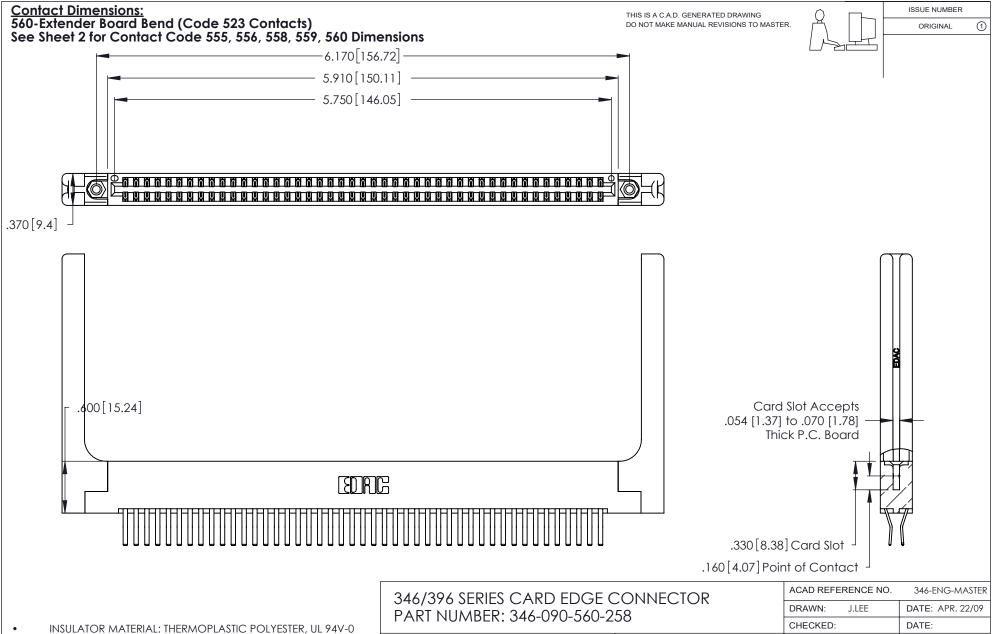

INSULATOR MATERIAL: THERMOPLASTIC POLYESTER, UL 94V-0 CONTACT MATERIAL; COPPER, NICKEL, TIN\_ALLOY CA-725

CONTACT PLATING: GOLD ON THE MATING AREA, TIN-LEAD ON THE CONTACT TAILS, NICKEL UNDERPLATE

YOUR CONNECTION TO QUALITY & SERVICE