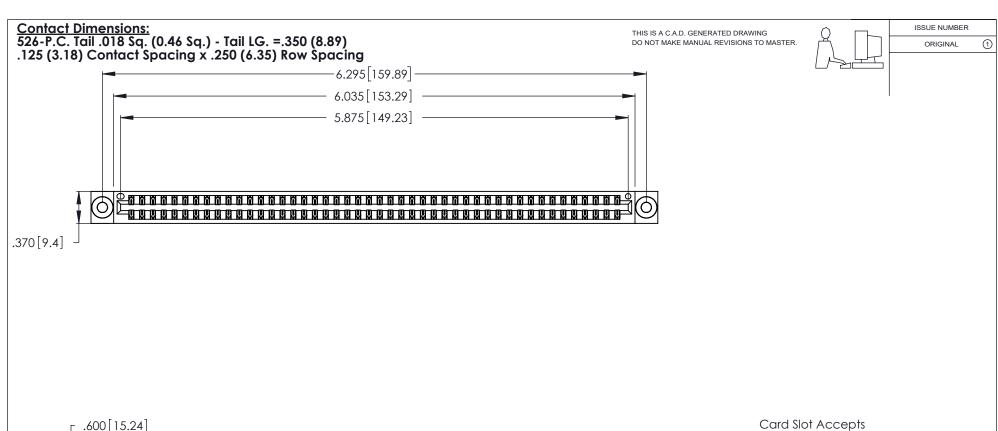

.054 [1.37] to .070 [1.78] Thick P.C. Board .330 [8.38] Card Slot .160 [4.07] Point of Contact

- INSULATOR MATERIAL: THERMOPLASTIC POLYESTER, UL 94V-0 CONTACT MATERIAL; COPPER, NICKEL, TIN\_ALLOY CA-725
- CONTACT PLATING: GOLD ON THE MATING AREA, TIN-LEAD ON THE CONTACT TAILS, NICKEL UNDERPLATE

| 346/396 SERIES CARD EDGE CONNECTOR |
|------------------------------------|
| PART NUMBER: 346-092-526-203       |

YOUR CONNECTION TO QUALITY & SERVICE

**EDAC INC** TORONTO, ONTARIO CANADA

THESE DRAWINGS AND SPECIFICATIONS ARE THE PROPERTY OF EDAC INC., AND SHALL NOT BE REPRODUCED, OR COPIED OR USED AS THE BASIS FOR THE MANUFACTURE OR SALE OF APPARATUS WITHOUT WRITTEN PERMISSION.

THIS IS A C.A.D. GENERATED DRAWING DO NOT MAKE MANUAL REVISIONS TO MASTER.

ISSUE NUMBER

ORIGINAL

1

**Contact Code 555** 

Contact Code 556

**Contact Code 558** 

**Contact Code 559** 