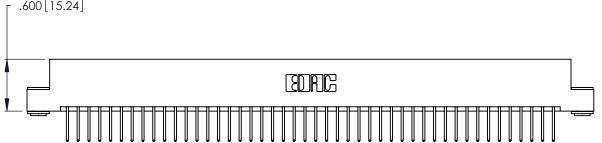

| 346/396 SERIES CARD EDGE CONNECTOR |
|------------------------------------|
| PART NUMBER: 346-092-526-203       |

YOUR CONNECTION TO QUALITY & SERVICE

**EDAC INC** TORONTO, ONTARIO CANADA

THESE DRAWINGS AND SPECIFICATIONS ARE THE PROPERTY OF EDAC INC., AND SHALL NOT BE REPRODUCED, OR COPIED OR USED AS THE BASIS FOR THE MANUFACTURE OR SALE OF APPARATUS WITHOUT WRITTEN PERMISSION.

THIS IS A C.A.D. GENERATED DRAWING DO NOT MAKE MANUAL REVISIONS TO MASTER.

ISSUE NUMBER

ORIGINAL

1

**Contact Code 555** 

Contact Code 556

**Contact Code 558** 

**Contact Code 559** 