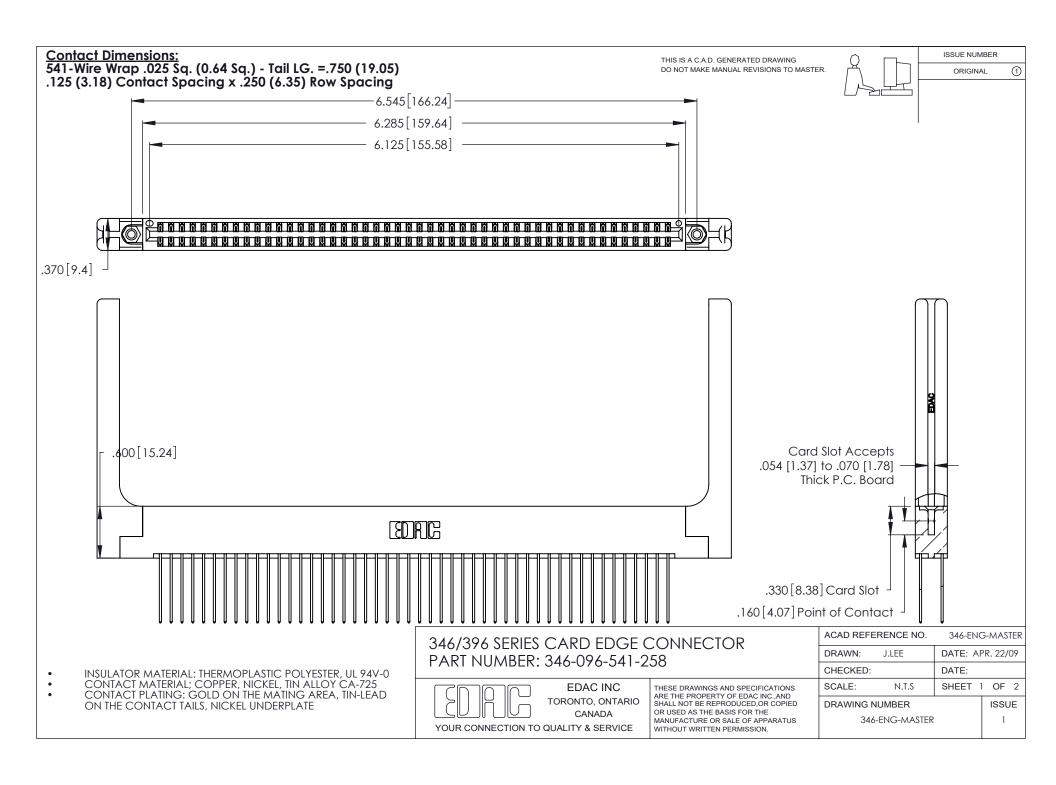

THIS IS A C.A.D. GENERATED DRAWING DO NOT MAKE MANUAL REVISIONS TO MASTER.

ISSUE NUMBER

ORIGINAL

1

**Contact Code 555** 

Contact Code 556

**Contact Code 558** 

**Contact Code 559** 

Contact Code 560

INSULATOR MATERIAL: THERMOPLASTIC POLYESTER, UL 94V-0 CONTACT MATERIAL; COPPER, NICKEL, TIN ALLOY CA-725 CONTACT PLATING: GOLD ON THE MATING AREA, TIN-LEAD

ON THE CONTACT TAILS, NICKEL UNDERPLATE

346/396 SERIES CARD EDGE CONNECTOR CONTACT CODE 555,556,558,559,560 DIMENSIONS

YOUR CONNECTION TO QUALITY & SERVICE

**EDAC INC** TORONTO, ONTARIO CANADA

THESE DRAWINGS AND SPECIFICATIONS ARE THE PROPERTY OF EDAC INC.,AND SHALL NOT BE REPRODUCED, OR COPIED OR USED AS THE BASIS FOR THE MANUFACTURE OR SALE OF APPARATUS WITHOUT WRITTEN PERMISSION.