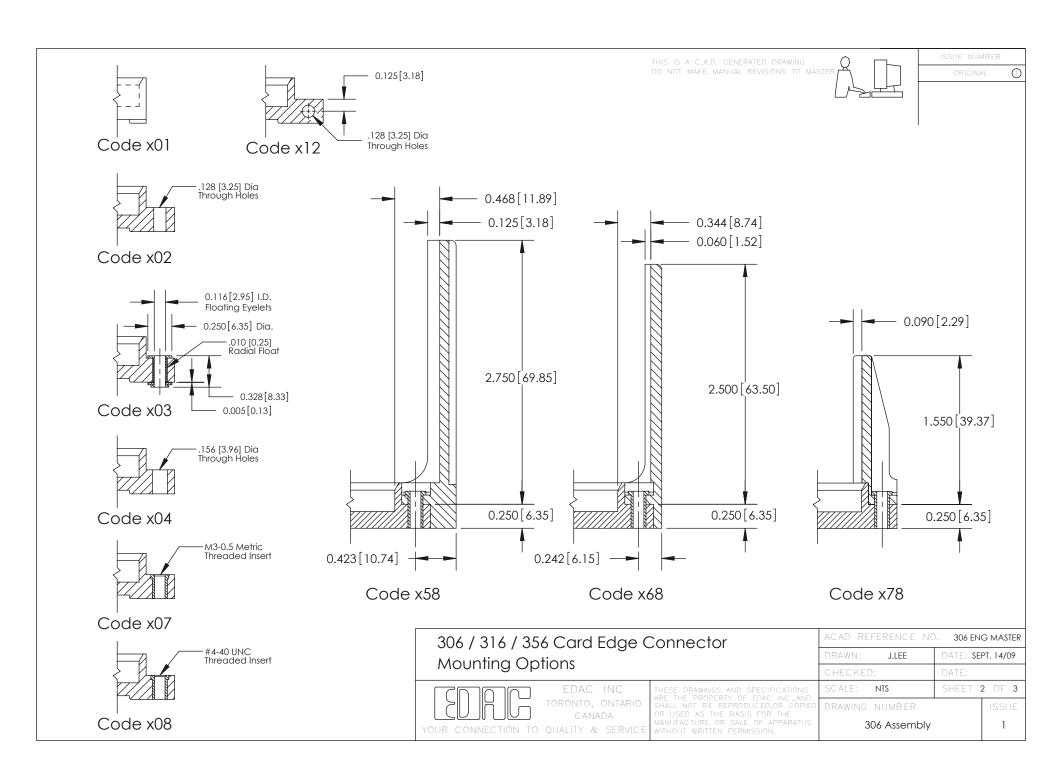

**Mounting Option** 158-.468 (11.89) Offset Card Guides **Contact Detail** 500-Wire Hole .087x.015(2.21x0.38) - Tail LG.=.282(7.16) .156 [3.96] Contact Spacing with Single Centreline Row 4.210 [106.93] 4.064 [103.23]  $-\emptyset 0.156[3.96]$ Card Slot Accepts .054 (1.37) to .070 (1.78) Thick P.C. Board 0.343[8.71] 0.295[7.49] Card Slot 0.165 [4.19] Point of Contact 0.250 [6.35] **SECTION A-A** 0.460[11.68] 306 ENG MASTER 306 / 316 / 356 Card Edge Connector J.LEE DATE: SEPT. 14/09 Part Number: 356-025-500-158 **See Accompanying Pages for: Mounting Options** SHEET 1 OF 3 NTS **Features and Specifications** 306 Assembly YOUR CONNECTION TO QUALITY & SERVICE