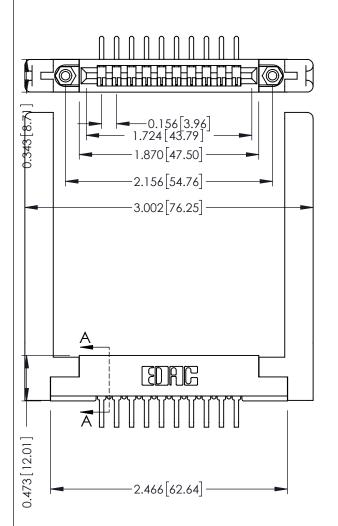

**Mounting Option** .468 (11.89) Offset Card Guides **Contact Detail** 

90 Degree Bend (Code 522 and 540 Contacts) .156 [3.96] Contact Spacing x .200 [5.08] Row Spacing

307 / 357 Card Edge Connector Part Number: 357-010-558-158

.175 [4.45] Point of Contact (FROM BTM OF SLOT)

Card Slot Accepts .054 [1.37] to .070 [1.78] Thick P.C. Board

**See Accompanying Pages for:** 

- **Contact Bend Details**
- **Mounting Options**

SECTION A-A