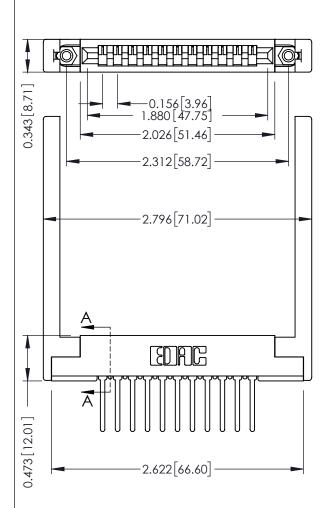

Mounting Option
.344 (8.74) Offset Card Guides

**Contact Detail** 

Wire Wrap .046x.013(1.17x0.33) - Tail LG=.520(13.21) .156 [3.96] Contact Spacing x .200 [5.08] Row Spacing

THIS IS A C.A.D. GENERATED DRAWING

ER.

ISSUE NUMBER

ORIGINAL

SECTION A-A

**See Accompanying Pages for:** 

- Contact Bend Details
- Mounting Options

307 / 357 Card Edge Connector

Part Number: 357-011-547-168