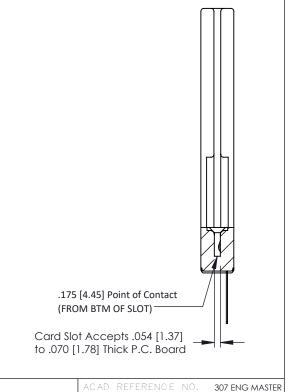

ACAD REFERENCE NO. 307 ENG MASTER

DRAWN: J.LEE
DATE: AUG. 11/09

CHECKED:
DATE:

SCALE: NTS
DRAWING NUMBER
307 Assembly
1