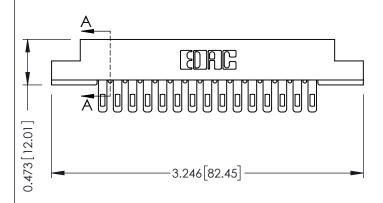

## **See Accompanying Pages for:**

- **Contact Bend Details**
- **Mounting Options**

Card Slot Accepts .054 [1.37] to .070 [1.78] Thick P.C. Board

307 / 357 Card Edge Connector Part Number: 357-015-405-107