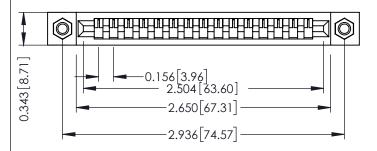

## **See Accompanying Pages for:**

- **Contact Bend Details**
- **Mounting Options**

Card Slot Accepts .054 [1.37] to .070 [1.78] Thick P.C. Board

307 / 357 Card Edge Connector Part Number: 357-015-405-107