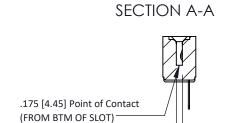

## **See Accompanying Pages for:**

- **Contact Bend Details**
- **Mounting Options**

Card Slot Accepts .054 [1.37] to .070 [1.78] Thick P.C. Board

307 / 357 Card Edge Connector Part Number: 357-015-405-107