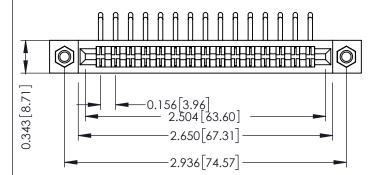

## **See Accompanying Pages for:**

- **Contact Bend Details**
- **Mounting Options**

.175 [4.45] Point of Contact (FROM BTM OF SLOT)

Card Slot Accepts .054 [1.37] to .070 [1.78] Thick P.C. Board

| 307 / 357 Card Edge Connector |
|-------------------------------|
| Part Number: 357-015-459-107  |