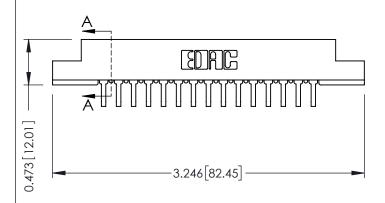

## **See Accompanying Pages for:**

- **Contact Bend Details**
- **Mounting Options**

.175 [4.45] Point of Contact (FROM BTM OF SLOT)

Card Slot Accepts .054 [1.37] to .070 [1.78] Thick P.C. Board

| 307 / 357 Card Edge Connector |
|-------------------------------|
| Part Number: 357-015-459-107  |

SECTION A-A